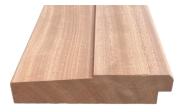

## Sill Options:

**10007** Pivot door solid wood sill 3/4" thick. Available in any width up to 9"

**10008** Inswing solid wood sill 1-5/8" thick at dam Available in widths of 6-7/8" and 8-7/8"

10009

Outswing solid wood sill 1-5/8" thick at dam Available in widths of 7-1/2" and 9-1/2"