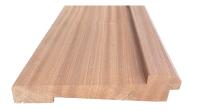

## Sill Options:

**10007** Pivot door solid wood sill 3/4" thick. Available in any width up to 9"

**10008** Inswing solid wood sill 1-5/8" thick at dam Available in widths of 6-7/8" and 8-7/8"

10009

Outswing solid wood sill 1-5/8" thick at dam Available in widths of 7-1/2" and 9-1/2"