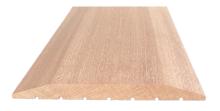

## Sill Options:

**10007** Pivot door solid wood sill 3/4" thick. Available in any width up to 9"

**10008** Inswing solid wood sill 1-5/8" thick at dam Available in widths of 6-7/8" and 8-7/8"

10009

Outswing solid wood sill 1-5/8" thick at dam Available in widths of 7-1/2" and 9-1/2"