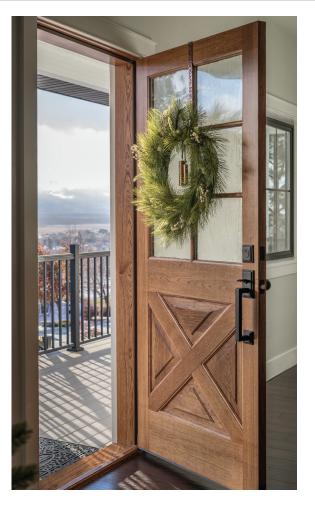

## Solid Wood Sills

Simpson provides matching millwork for any wood door and now offers wood sills. Wood sills are a beautiful complement to a wood door and could be the perfect finishing touch to your exterior door unit.