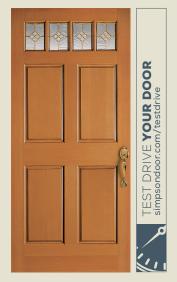

4294 door with black caming. Privacy Rating 7.

**PORTSMOUTH™ IV** 

4284 door with black caming. Privacy Rating 7.

DOOR OPTIONS INCLUDE (SEE SIMPSONDOOR.COM/OPTIONS):

EMBARCADERO® II

4272 door with silver caming. Privacy Rating 5.