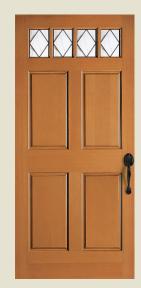

4294 door with black caming. Privacy Rating 7.

**PORTSMOUTH™ IV** 

4284 door with black caming. Privacy Rating 7.

DOOR OPTIONS INCLUDE (SEE SIMPSONDOOR.COM/OPTIONS):

EMBARCADERO® II

4272 door with silver caming. Privacy Rating 5.