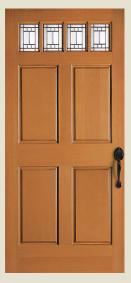

VIEW ENTIRE SELECTS SERIES

simpsondoor.com/selects

**VENETIA® II** 

4234 door, 4235 sidelights with black caming. Privacy Rating 7.

ST. TROPEZ IV

4242 door with brass caming. Privacy Rating 7.

QUEEN ANNE® IV