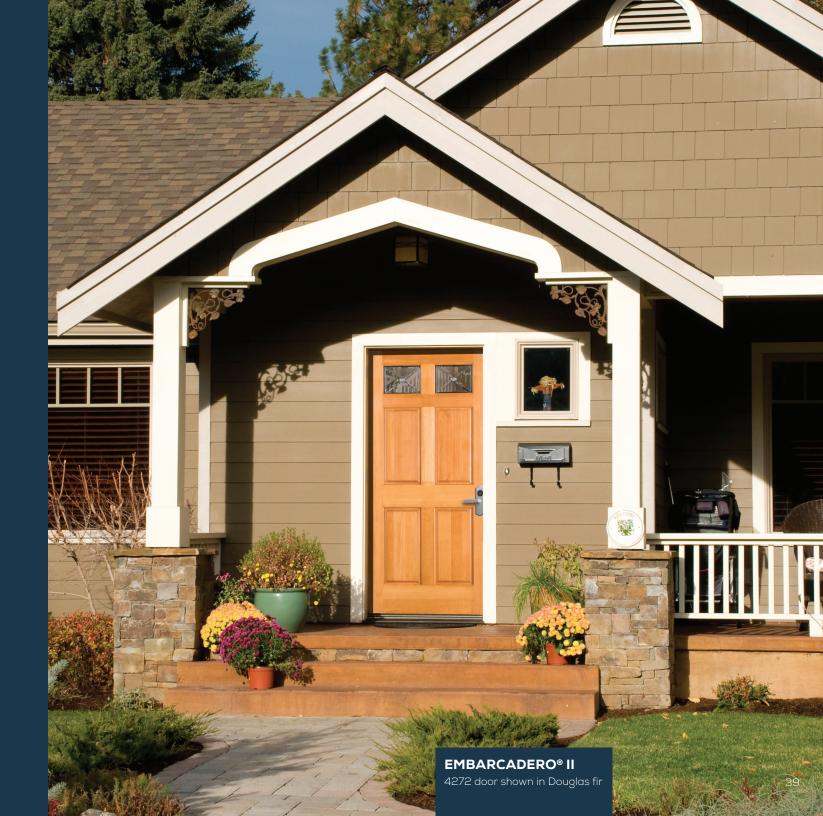

4294 door with black caming. Privacy Rating 7.

**PORTSMOUTH™ IV** 

4284 door with black caming. Privacy Rating 7.

DOOR OPTIONS INCLUDE (SEE SIMPSONDOOR.COM/OPTIONS):

EMBARCADERO® II

4272 door with silver caming. Privacy Rating 5.