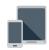

VIEW ENTIRE SELECTS SERIES

simpsondoor.com/selects

**VENETIA® II** 

4234 door, 4235 sidelights with black caming. Privacy Rating 7.

ST. TROPEZ IV

4242 door with brass caming. Privacy Rating 7.

QUEEN ANNE® IV