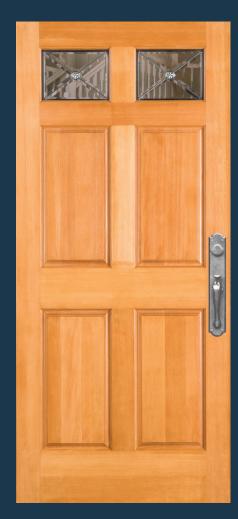

4294 door with black caming. Privacy Rating 7.

**PORTSMOUTH™ IV** 

4284 door with black caming. Privacy Rating 7.

DOOR OPTIONS INCLUDE (SEE SIMPSONDOOR.COM/OPTIONS):

EMBARCADERO® II

4272 door with silver caming. Privacy Rating 5.