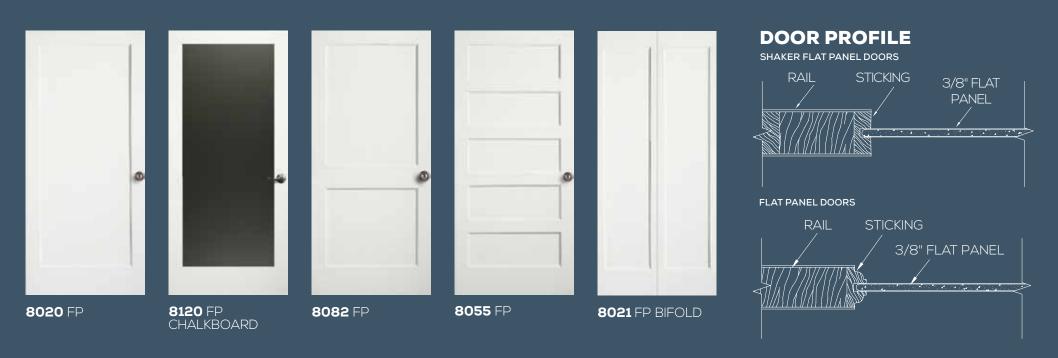

ME DOORS** 

simpsondoor.com/rediprime





8001



8411 with satin etch glass. Privacy rating 10.



**8733** SHAKER



**8735** SHAKER with white laminate glass. Privacy rating 10.



8010 Also available as a 12-lite in 8'0" (design 8012)



8015 Also available as a 18-lite in 8'0" (design 8018)



8009



**8490** PANTRY Clear art on satin etch glass. Privacy Rating 7.



**8492** WHEAT Clear art on satin etch glass. Privacy Rating 7.



**8494** WINE CELLAR Clear art on satin etch glass. Privacy Rating 7.



8496 Clear art on satin etch glass. Privacy Rating 7.



89801 BARN DOOR with high reflective white factory-finish



89812 BARN DOOR with tricorn black factory-finish



89815 BARN DOOR with ellie gray factory-finish

DOOR OPTIONS INCLUDE (SEE SIMPSONDOOR.COM/OPTIONS):















SHAKER FP