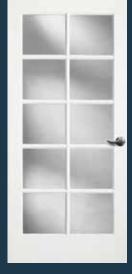

VIEW ALL **REDI-PRIME DOORS** 

simpsondoor.com/rediprime

8001

8411 with satin etch glass. Privacy rating 10.

**8733** SHAKER

**8735** SHAKER with white laminate glass. Privacy rating 10.

8010 Also available as a 12-lite in 8'0" (design 8012)