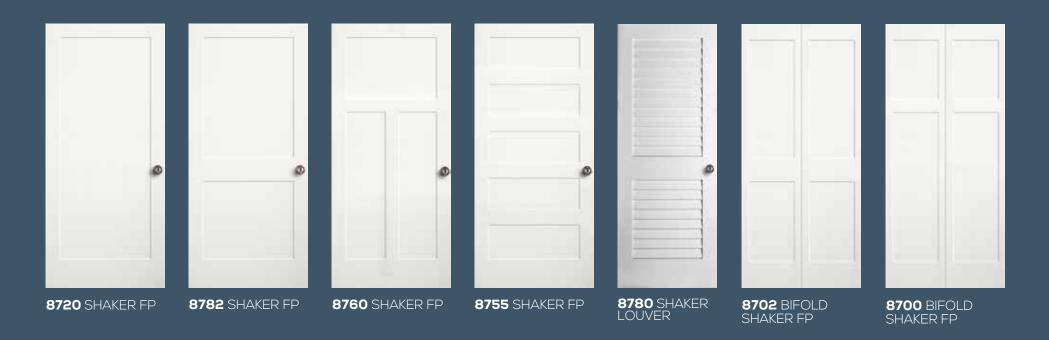

RIME DOORS** 

simpsondoor.com/rediprime





8001



8411 with satin etch glass. Privacy rating 10.



**8733** SHAKER



**8735** SHAKER with white laminate glass. Privacy rating 10.



8010 Also available as a 12-lite in 8'0" (design 8012)



8015 Also available as a 18-lite in 8'0" (design 8018)



8009



**8490** PANTRY Clear art on satin etch glass. Privacy Rating 7.



**8492** WHEAT Clear art on satin etch glass. Privacy Rating 7.



**8494** WINE CELLAR Clear art on satin etch glass. Privacy Rating 7.



8496 Clear art on satin etch glass. Privacy Rating 7.



89801 BARN DOOR with high reflective white factory-finish



89812 BARN DOOR with tricorn black factory-finish



89815 BARN DOOR with ellie gray factory-finish

DOOR OPTIONS INCLUDE (SEE SIMPSONDOOR.COM/OPTIONS):















SHAKER FP