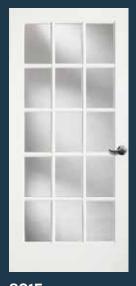

8015 Also available as a 18-lite in 8'0" (design 8018)

8009

**8490** PANTRY Clear art on satin etch glass. Privacy Rating 7.

**8492** WHEAT Clear art on satin etch glass. Privacy Rating 7.

**8494** WINE CELLAR Clear art on satin etch glass. Privacy Rating 7.