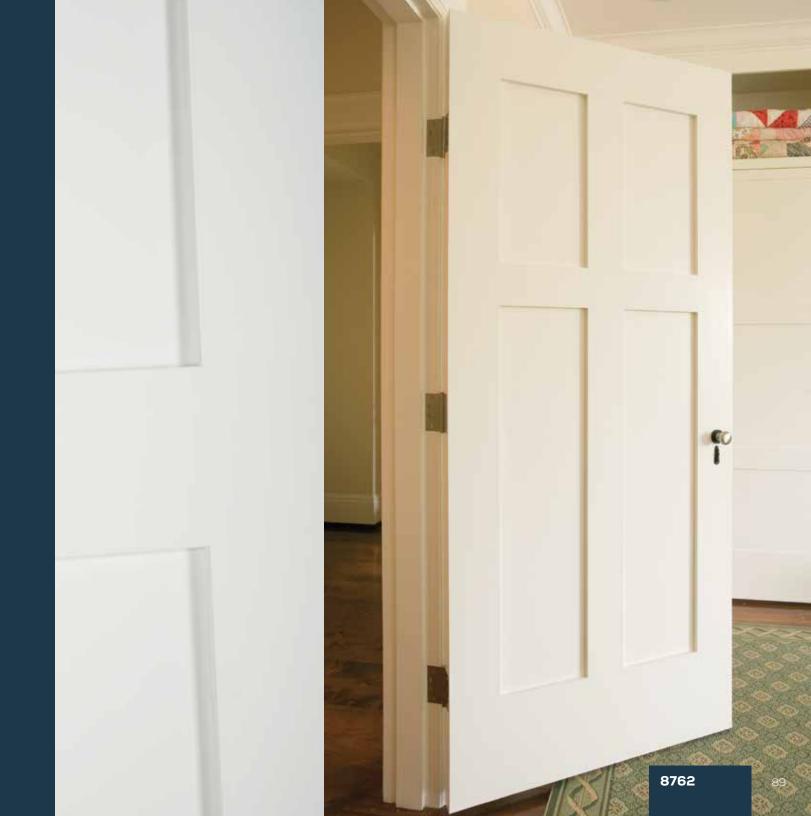

mpsondoor.com/rediprime





8001



8411 with satin etch glass. Privacy rating 10.



**8733** SHAKER



**8735** SHAKER with white laminate glass. Privacy rating 10.



8010 Also available as a 12-lite in 8'0" (design 8012)



8015 Also available as a 18-lite in 8'0" (design 8018)



8009



**8490** PANTRY Clear art on satin etch glass. Privacy Rating 7.



**8492** WHEAT Clear art on satin etch glass. Privacy Rating 7.



**8494** WINE CELLAR Clear art on satin etch glass. Privacy Rating 7.



8496 Clear art on satin etch glass. Privacy Rating 7.



89801 BARN DOOR with high reflective white factory-finish



89812 BARN DOOR with tricorn black factory-finish



89815 BARN DOOR with ellie gray factory-finish

DOOR OPTIONS INCLUDE (SEE SIMPSONDOOR.COM/OPTIONS):















SHAKER FP