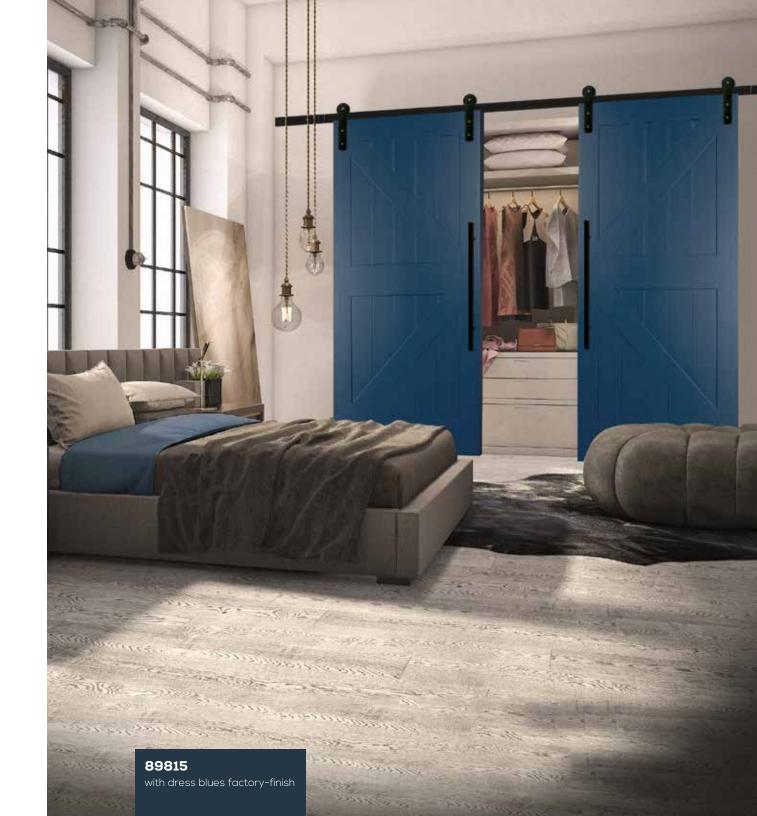

8496 Clear art on satin etch glass. Privacy Rating 7.

89801 BARN DOOR with high reflective white factory-finish

89812 BARN DOOR with tricorn black factory-finish

89815 BARN DOOR with ellie gray factory-finish