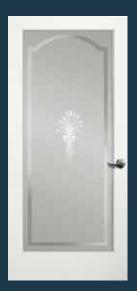

8015 Also available as a 18-lite in 8'0" (design 8018)

8009

**8490** PANTRY Clear art on satin etch glass. Privacy Rating 7.

**8492** WHEAT Clear art on satin etch glass. Privacy Rating 7.

**8494** WINE CELLAR Clear art on satin etch glass. Privacy Rating 7.