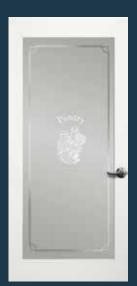

8015 Also available as a 18-lite in 8'0" (design 8018)

8009

**8490** PANTRY Clear art on satin etch glass. Privacy Rating 7.

**8492** WHEAT Clear art on satin etch glass. Privacy Rating 7.

**8494** WINE CELLAR Clear art on satin etch glass. Privacy Rating 7.