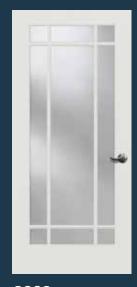

VIEW ALL **REDI-PRIME DOORS** 

simpsondoor.com/rediprime

8001

8411 with satin etch glass. Privacy rating 10.

**8733** SHAKER

**8735** SHAKER with white laminate glass. Privacy rating 10.

8010 Also available as a 12-lite in 8'0" (design 8012)