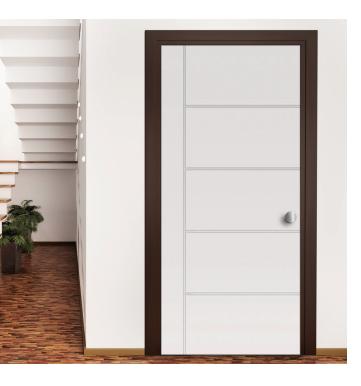

## Redi-Prime® Premium Flush Interior Doors More Information

Simpson Redi-Prime® is one of today's most recognized brands for painted interior doors. And new to the Redi-Prime product line is Premium Flush Interior Doors. These doors feature a 1/4" MDF veneer over a wood stile, rail and stave core substrate, ensuring structural support with less mass that a solid core flush door. These doors will fit perfectly in both new contemporary construction and mid/mod remodels. Get your premium flush doors either in local inventory or through Simpson's Redi-Ship® Program.

## **SPECIFICATIONS**

- Standard doors offered in 1-3/8" thickness. Fire-rated doors offered in 1-3/4" thickness.
- Available in the most requested interior door widths in both 6'8" and 8'0" height
- 1/4" thick MDF veneer over wood stile, rail and wood stave core
- Grooves are 9/16" wide and 1/16" deep for a dramatic appearance
- Wide internal stiles to satisfy your hardware requirements
- Factory double-primed and sanded
- 10-year warranty
- For a full list of available designs and sizes, visit simpsondoor.com/rediship