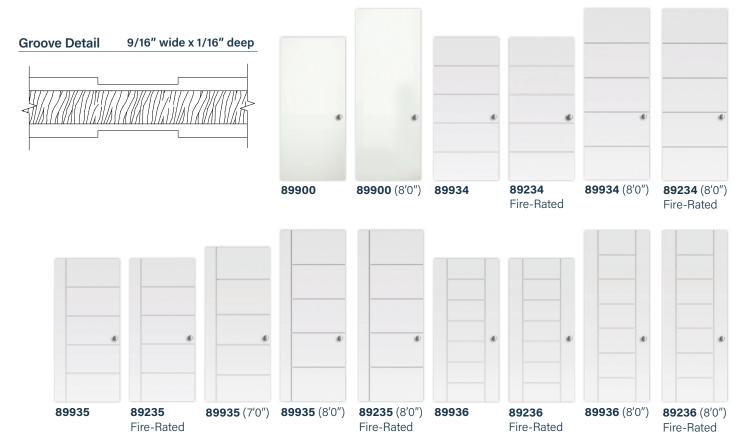

## **SPECIFICATIONS**

- Standard doors offered in 1-3/8" thickness. Fire-rated doors offered in 1-3/4" thickness.
- Available in the most requested interior door widths in both 6'8" and 8'0" height
- 1/4" thick MDF veneer over wood stile, rail and wood stave core
- Grooves are 9/16" wide and 1/16" deep for a dramatic appearance
- Wide internal stiles to satisfy your hardware requirements
- Factory double-primed and sanded
- 10-year warranty
- For a full list of available designs and sizes, visit simpsondoor.com/rediship