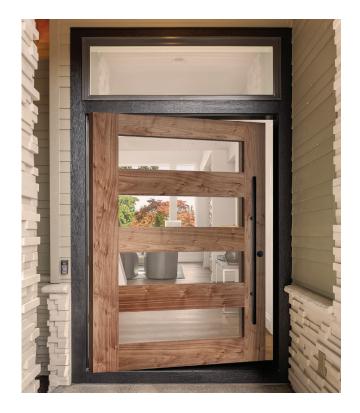

## **UNMATCHED VISUAL IMPACT**

- Make a statement with a Monster XL-size door for the entry or special space in the home.
- Select from sizes 3'6" to 5'0" in width and heights up to 10'0". All exterior pivot doors are 2-1/4" thick and interior pivot doors can be 1-3/4" or 2-1/4".
- Door rotates around a pivot hinge as an inswing door unit.
- Can be combined with virtually any door design for architectural consistency in your project.

# **PERFORMANCE & SECURITY**

- Multipoint locking system assures door stays straight and secure, backed by a warranty against warp.\* Multipoint enacts with a key or thumb turn.
- Unique party (roller) latch system keeps door closed without handle operation. You can use door pulls on each side for a clean and contemporary look.
- Sealing system ensures energy efficiency for exterior doors:
  - Weatherstrip on each side of door
  - Top of door sealed with double brush system
  - Bottom of door sealed with brush system
- Your choice of low-profile sill:
  - ADA aluminum sill in mill or bronze finish with UltraBlock<sup>®</sup> substrate
  - Wood sills offered in sapele mahogany and red oak
  - No sill option for interior doors