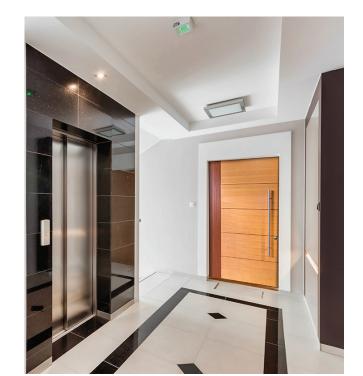

## **UNMATCHED VISUAL IMPACT**

- Make a statement with a Monster XL-size door for the entry or special space in the home.
- Select from sizes 3'6" to 5'0" in width and heights up to 10'0". All exterior pivot doors are 2-1/4" thick and interior pivot doors can be 1-3/4" or 2-1/4".
- Door rotates around a pivot hinge as an inswing door unit.
- Can be combined with virtually any door design for architectural consistency in your project.