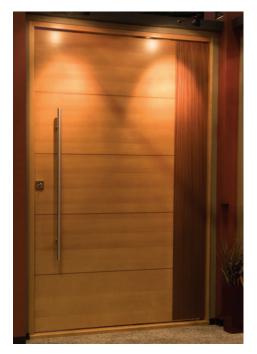

Monster Door® 7404

Pivot Door System shown in Walnut with UltraBlock® technology

Monster Door® 7404

Shown in hemlock with white laminate glass

**Monster Door® 108** 

Shown with v-grooves in White Oak

Monster Door® 49920