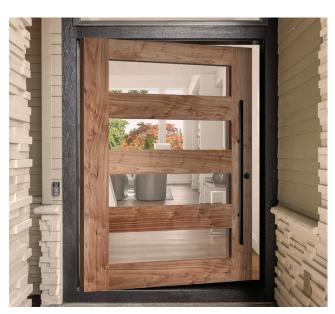

Monster Door® 7404

Pivot Door System shown in Walnut with UltraBlock® technology

Monster Door® 7404

Shown in hemlock with white laminate glass

**Monster Door® 108** 

Shown with v-grooves in White Oak

Monster Door® 49920