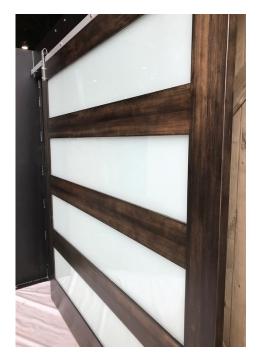

Monster Door® 7404

Pivot Door System shown in Walnut with UltraBlock® technology

Monster Door® 7404

Shown in hemlock with white laminate glass

**Monster Door® 108** 

Shown with v-grooves in White Oak

Monster Door® 49920