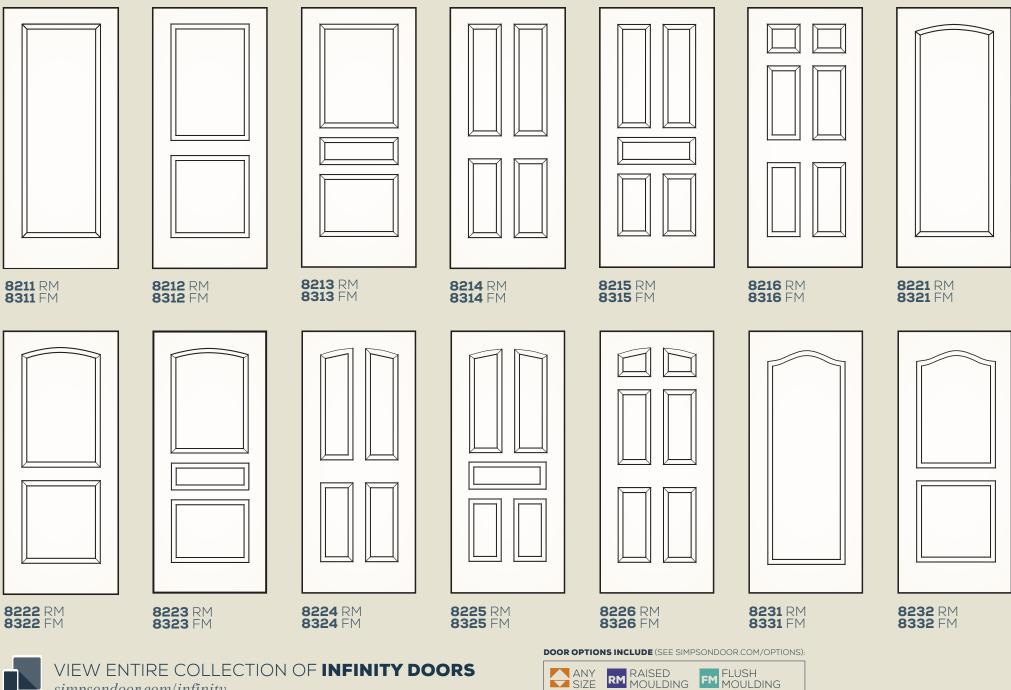

### **INFINITY** INLAID MOULDING DOORS

Router-carved MDF doors with inlaid moulding, Choose from raised or flush inlaid moulding profiles. Raised panel appearance and up to 90-minute fire-ratings available.

VIEW ENTIRE COLLECTION OF INFINITY DOORS *simpsondoor.com/infinity* 