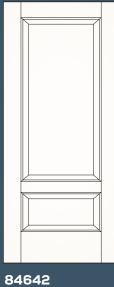

#### **BRAVO** STILE & RAIL DOORS

Traditional stile and rail construction with MDF components. Traditional construction creates architecturally-true designs. Doweled stile and rail joint creates a longer-lasting door, 20-minute fire-ratings available.

| 84101 | 84102 | 84104 | 84202 | 84203 | 84509 | 84516 |
|-------|-------|-------|-------|-------|-------|-------|
|       |       |       |       |       |       |       |
|       |       |       |       |       |       |       |