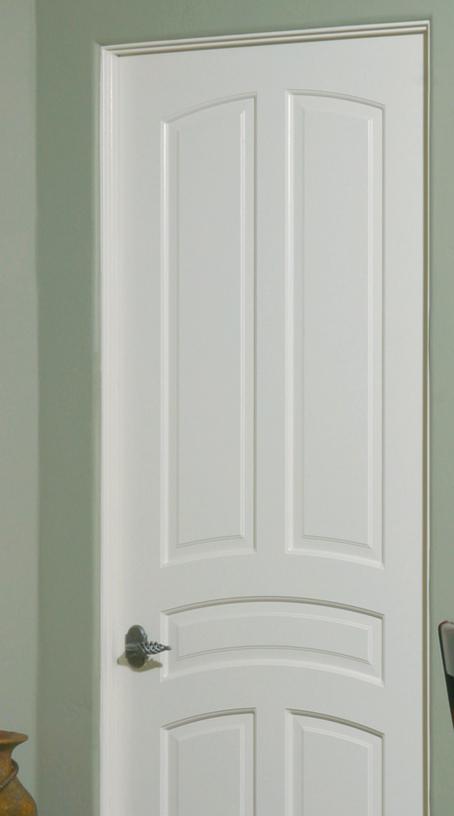

### **INFINITY** INLAID MOULDING DOORS

Router-carved MDF doors with inlaid moulding, Choose from raised or flush inlaid moulding profiles. Raised panel appearance and up to 90-minute fire-ratings available.

VIEW ENTIRE COLLECTION OF INFINITY DOORS *simpsondoor.com/infinity* 