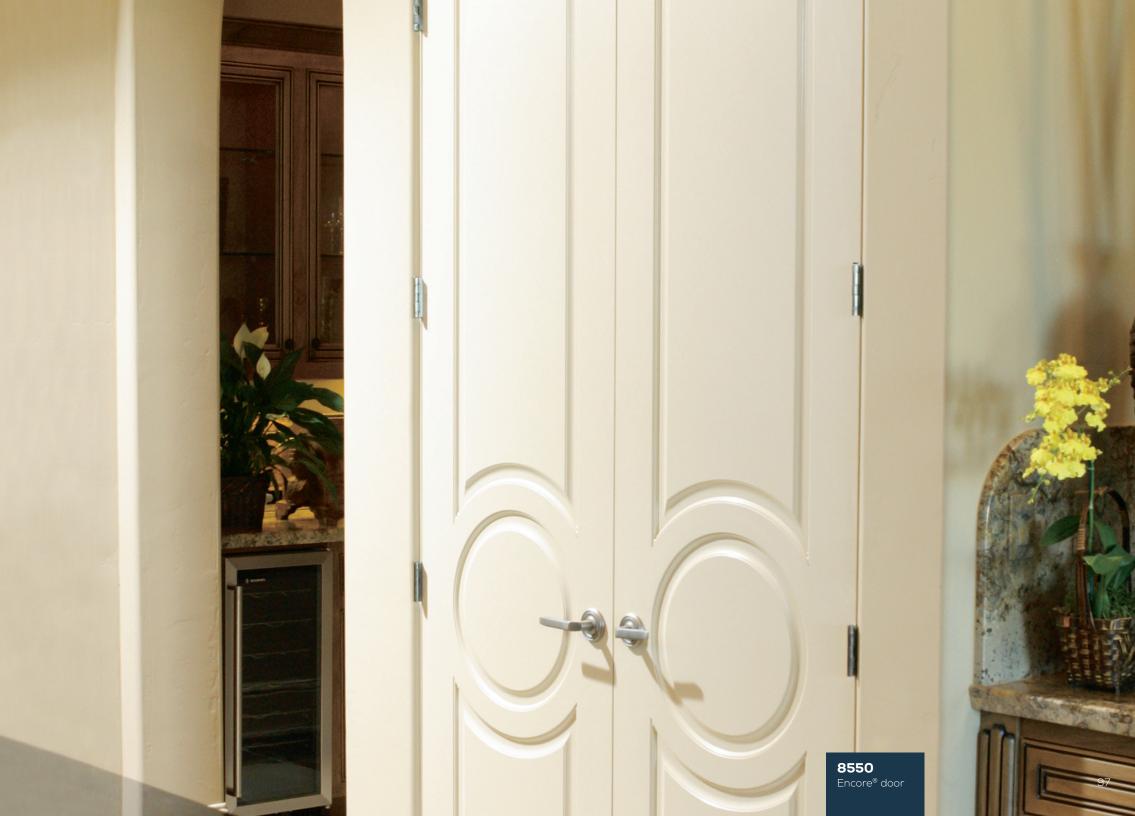

## **ENCORE®** ROUTER CARVED DOORS

Router-carved LDF doors with foam core construction. Terrific value and lighter than standard MDF doors. Matching bifold doors available. Up to 90-minute fire-ratings available.

| 8511 | 8512 | 8514 | 8522 | 8523 | 8524 | 8525 |
|------|------|------|------|------|------|------|
|      |      |      |      |      |      |      |
| 8528 | 8529 | 8531 | 8532 | 8533 | 8543 | 8544 |