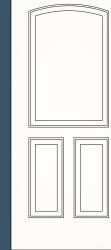

#### **BRAVO** STILE & RAIL DOORS

Traditional stile and rail construction with MDF components. Traditional construction creates architecturally-true designs. Doweled stile and rail joint creates a longer-lasting door, 20-minute fire-ratings available.

| 84101 | 84102 | 84104 | 84202 | 84203 | 84509 | 84516 |
|-------|-------|-------|-------|-------|-------|-------|
|       |       |       |       |       |       |       |
|       |       |       |       |       |       |       |