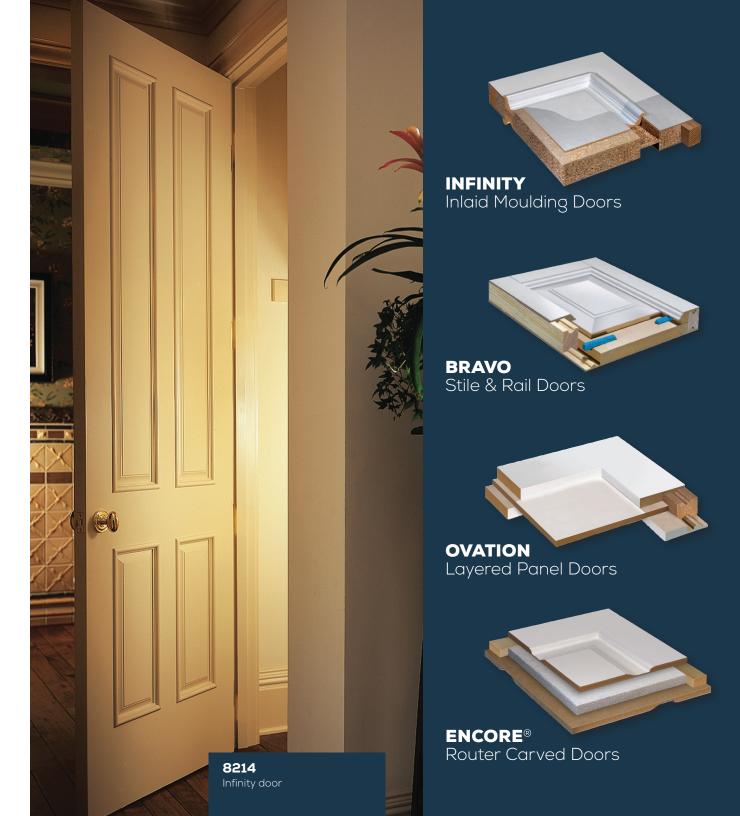

# MDF INTERIOR DOORS

Here's the inside story on these interior doors. They are made from a highly refined MDF, which is a stable and abundant wood fiber material. This blend of modern materials and technology delivers architecturally-true, primed and ready-to-paint doors to fit any interior style. And with four distinct construction methods, there is a stylish solution for any budget.

### **INFINITY** INLAID MOULDING DOORS

Router-carved MDF doors with inlaid moulding, Choose from raised or flush inlaid moulding profiles. Raised panel appearance and up to 90-minute fire-ratings available.

#### **BRAVO** STILE & RAIL DOORS

Traditional stile and rail construction with MDF components. Traditional construction creates architecturally-true designs. Doweled stile and rail joint creates a longer-lasting door, 20-minute fire-ratings available.

#### **OVATION** LAYERED PANEL DOORS

MDF doors made with unique layered construction. Unlimited design flexibility for a great value. Matching bifold and louver doors available. Up to 90-minute fire-ratings available.

## **ENCORE®** ROUTER CARVED DOORS

Router-carved LDF doors with foam core construction. Terrific value and lighter than standard MDF doors. Matching bifold doors available. Up to 90-minute fire-ratings available.