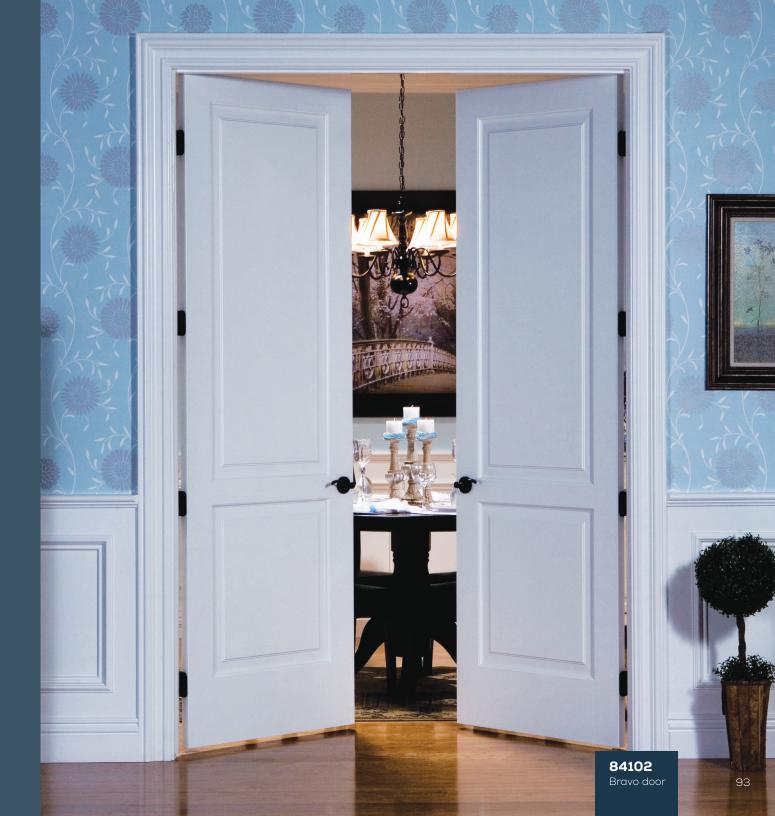

#### **BRAVO** STILE & RAIL DOORS

Traditional stile and rail construction with MDF components. Traditional construction creates architecturally-true designs. Doweled stile and rail joint creates a longer-lasting door, 20-minute fire-ratings available.

VIEW ENTIRE COLLECTION OF **BRAVO DOORS** simpsondoor.com/bravo

DOOR OPTIONS INCLUDE (SEE SIMPSONDOOR.COM/OPTIONS):