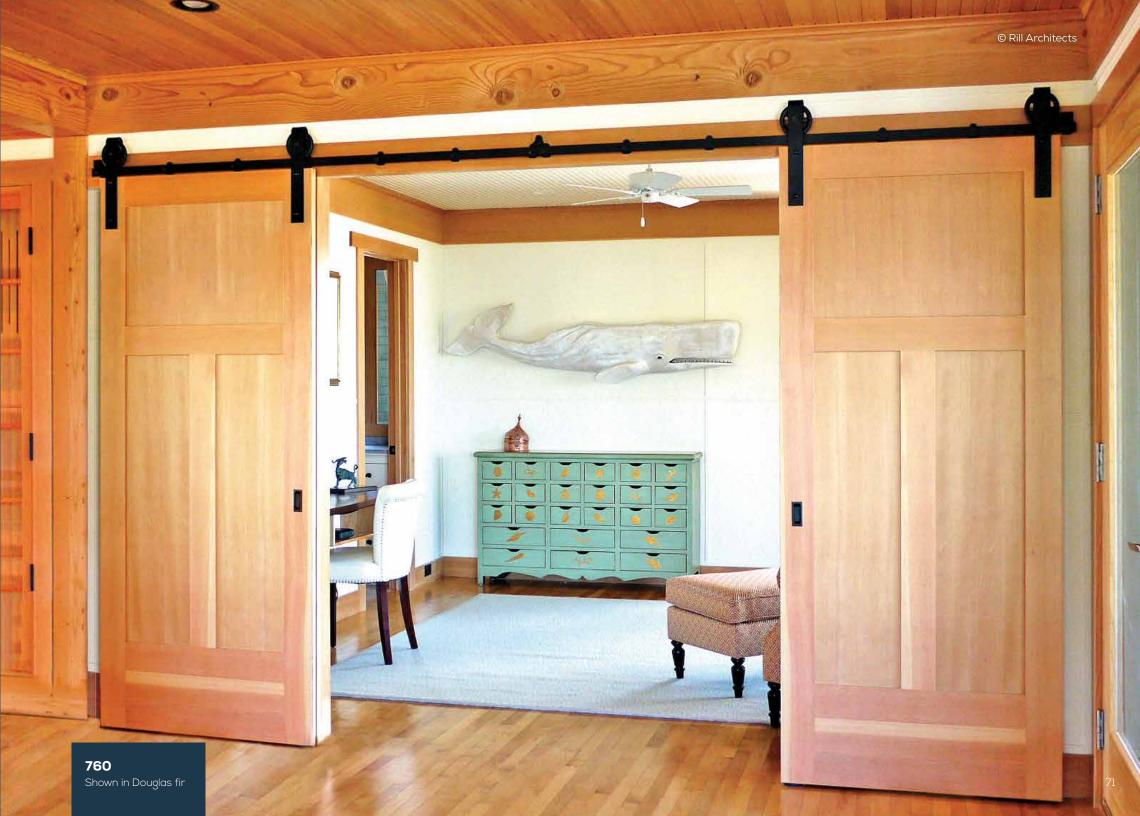

## **BARN DOORS**

**49801**Shown in cherry

**49802** Shown in red oak

49803

with stop red factory-finish

**49812**Shown in knotty alder weathered with gray factory-finish

DOOR

**49815**Shown in knotty alder