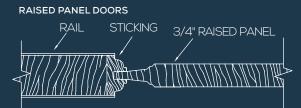

## **DOOR PROFILE**

AVAILABLE IN TWO AND FOLID DOOD LINITS

Matching 20-minute fire-rated doors are available for all designs to complete your house package. Visit simpsondoor.com/fire-rated for more information.