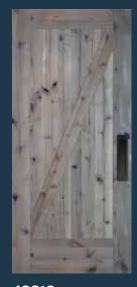

## **BARN DOORS**

**49801**Shown in cherry

**49802** Shown in red oak

49803

with stop red factory-finish

**49812**Shown in knotty alder weathered with gray factory-finish

DOOR

**49815**Shown in knotty alder