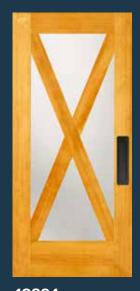

for more information.





# **FLAT PANEL DOORS**







Shown in sapele mahogany



**30** FP



**55** FP

#### **FLAT PANEL DOORS**



**65** FP



**162** FP



CHALKBOARD



**1182** FP CHALKBOARD







\*AVAILABLE IN TWO AND FOUR DOOR UNITS

Matching 20-minute fire-rated doors are available for all designs to complete your house package. Visit simpsondoor.com/fire-rated for more information.



43 FP BIFOLD\*



33 FP BIFOLD\*



## **BARN DOORS**



**49801**Shown in cherry



**49802** Shown in red oak



49803



with stop red factory-finish



**49812**Shown in knotty alder weathered with gray factory-finish



DOOR

**49815**Shown in knotty alder



**49813**Shown in walnut



**49965**Combines reclaimed fir and pine



**49966**Combines reclaimed fir and pine



49822 49823



49824