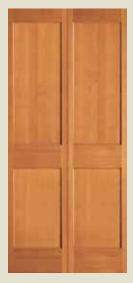

#### **SHAKER STYLE FLAT PANEL DOORS**

**720** FP Shown in cherry

**782** FP

**760** FP

**755** FP

**766** FP Shown in mank

**701** BIFOLD\*

702 BIFOLD\*
Shown in
western hemlock