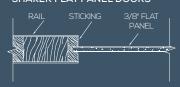

# **DOOR PROFILE**

SHAKER FLAT PANEL DOORS

Matching 20-minute fire-rated doors are available for all designs to complete your house package. Visit simpsondoor.com/fire-rated for more information.

DOOR OPTIONS INCLUDE (SEE SIMPSONDOOR.COM/OPTIONS):