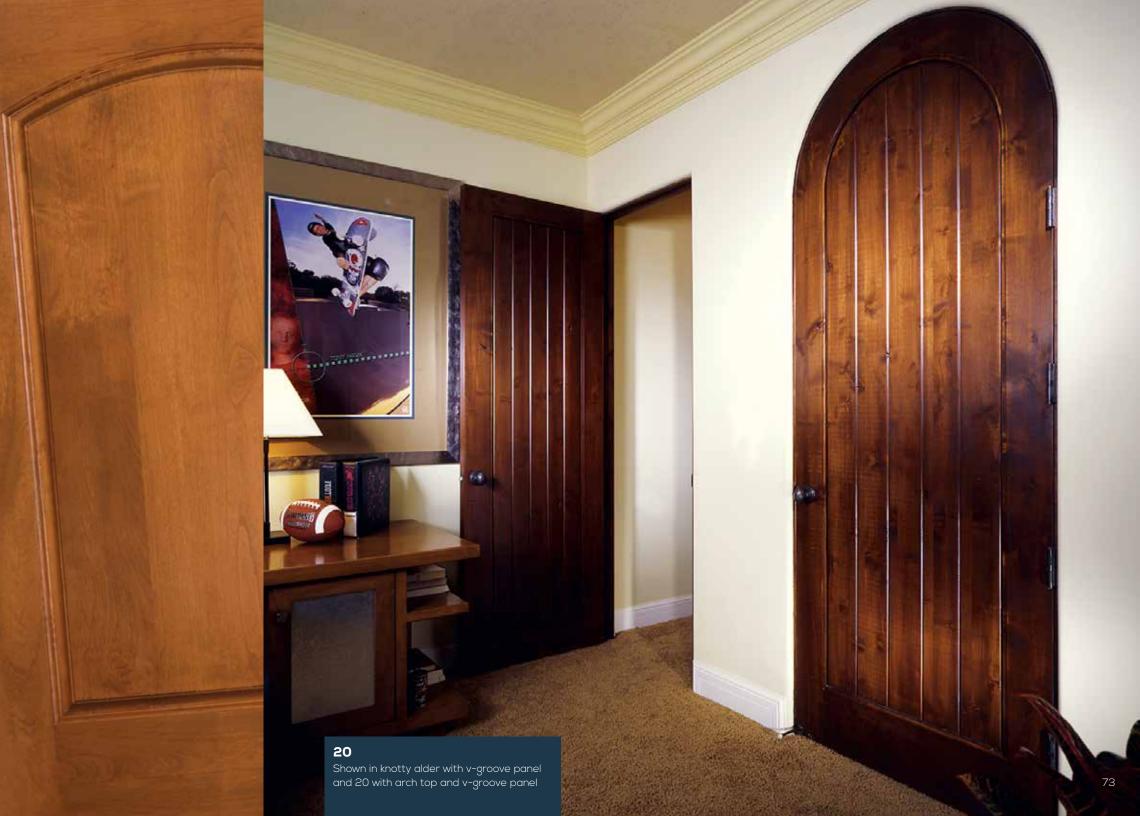

#### **RAISED PANEL DOORS**

**82** RP Shown in knotty alder

**465** RP

**44** RP

**66** RP Shown in oak

**46** RP

**55** RP

43 RP BIFOLD\*