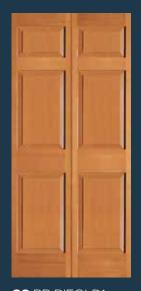

#### **RAISED PANEL DOORS**

**82** RP Shown in knotty alder

**465** RP

**44** RP

**66** RP Shown in oak

**46** RP

**55** RP

43 RP BIFOLD\*