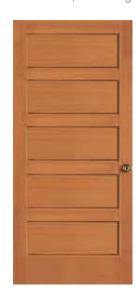

#### **SHAKER STYLE FLAT PANEL DOORS**

**720** FP Shown in cherry

**782** FP

**760** FP

**755** FP

**766** FP Shown in mank

**701** BIFOLD\*

702 BIFOLD\*
Shown in
western hemlock