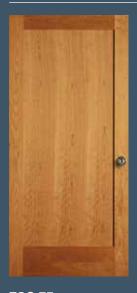

#### **SHAKER STYLE FLAT PANEL DOORS**

**720** FP Shown in cherry

**782** FP

**760** FP

**755** FP

**766** FP Shown in mank

**701** BIFOLD\*

702 BIFOLD\*
Shown in
western hemlock