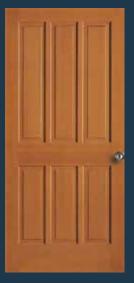

#### **RAISED PANEL DOORS**

**82** RP Shown in knotty alder

**465** RP

**44** RP

**66** RP Shown in oak

**46** RP

**55** RP

43 RP BIFOLD\*