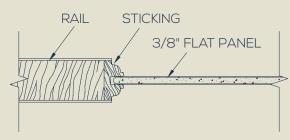

# **DOOR PROFILE**

SHAKER FLAT PANEL DOORS

Matching 20-minute fire-rated doors are available for all designs to complete your house package. Visit simpsondoor.com/fire-rated for more information.

DOOR OPTIONS INCLUDE (SEE SIMPSONDOOR.COM/OPTIONS):