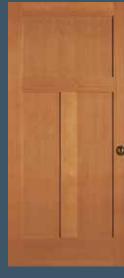

#### **SHAKER STYLE FLAT PANEL DOORS**

**720** FP Shown in cherry

**782** FP

**760** FP

**755** FP

**766** FP Shown in mank

**701** BIFOLD\*

702 BIFOLD\*
Shown in
western hemlock