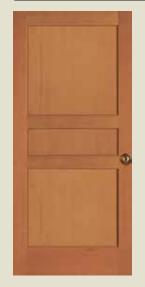

#### **RAISED PANEL DOORS**

**82** RP Shown in knotty alder

**465** RP

**44** RP

**66** RP Shown in oak

**46** RP

**55** RP

43 RP BIFOLD\*