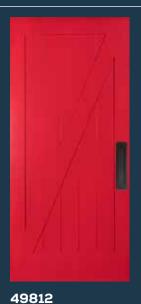

## **BARN DOORS**

**49801**Shown in cherry

**49802** Shown in red oak

49803

with stop red factory-finish

**49812**Shown in knotty alder weathered with gray factory-finish

DOOR

**49815**Shown in knotty alder