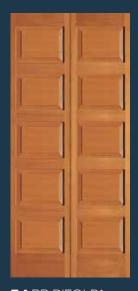

#### **RAISED PANEL DOORS**

**82** RP Shown in knotty alder

**465** RP

**44** RP

**66** RP Shown in oak

**46** RP

**55** RP

43 RP BIFOLD\*