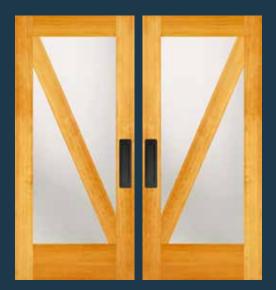

.com/fire-rated for more information.





# **FLAT PANEL DOORS**







Shown in sapele mahogany



**30** FP



**55** FP

#### **FLAT PANEL DOORS**



**65** FP



**162** FP



CHALKBOARD



**1182** FP CHALKBOARD







\*AVAILABLE IN TWO AND FOUR DOOR UNITS

Matching 20-minute fire-rated doors are available for all designs to complete your house package. Visit simpsondoor.com/fire-rated for more information.



43 FP BIFOLD\*



33 FP BIFOLD\*



## **BARN DOORS**



**49801**Shown in cherry



**49802** Shown in red oak



49803



with stop red factory-finish



**49812**Shown in knotty alder weathered with gray factory-finish



DOOR

**49815**Shown in knotty alder



**49813**Shown in walnut



**49965**Combines reclaimed fir and pine



**49966**Combines reclaimed fir and pine



49822 49823



49824