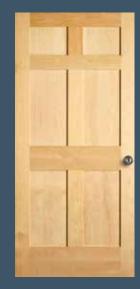

#### **SHAKER STYLE FLAT PANEL DOORS**

**720** FP Shown in cherry

**782** FP

**760** FP

**755** FP

**766** FP Shown in mank

**701** BIFOLD\*

702 BIFOLD\*
Shown in
western hemlock