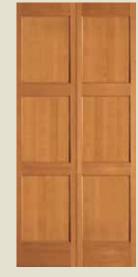

#### **SHAKER STYLE FLAT PANEL DOORS**

**720** FP Shown in cherry

**782** FP

**760** FP

**755** FP

**766** FP Shown in mank

**701** BIFOLD\*

702 BIFOLD\*
Shown in
western hemlock