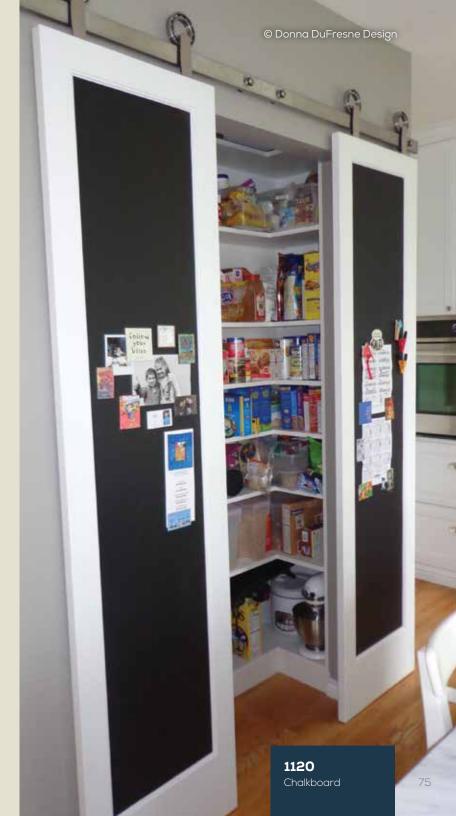

#### **FLAT PANEL DOORS**

**65** FP

**162** FP

CHALKBOARD

**1182** FP CHALKBOARD

\*AVAILABLE IN TWO AND FOUR DOOR UNITS

Matching 20-minute fire-rated doors are available for all designs to complete your house package. Visit simpsondoor.com/fire-rated for more information.