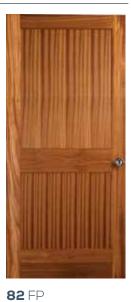

#### **RAISED PANEL DOORS**

**82** RP Shown in knotty alder

**465** RP

**44** RP

**66** RP Shown in oak

**46** RP

**55** RP

43 RP BIFOLD\*