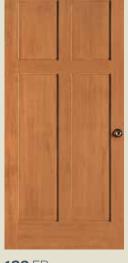

#### **RAISED PANEL DOORS**

**82** RP Shown in knotty alder

**465** RP

**44** RP

**66** RP Shown in oak

**46** RP

**55** RP

43 RP BIFOLD\*