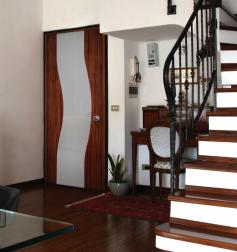

## Clear Edge® Interior Doors

Take your interior doors to the next level with Clear Edge® French doors. A stunning visual impact featuring glass the full height of the door which can allow full view of an adjacent space, in an unexpected, beautiful design.

- Choose from 3 standard designs or create your own personalized design
- 1-3/4" thick with 3/8" solid glass
- Available with shaker sticking
- Doors can be made in any wood species
- Glass types available: clear, satin etch, gray, bronze, rain