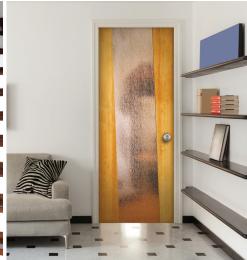

## Clear Edge® Interior Doors

Take your interior doors to the next level with Clear Edge® French doors. A stunning visual impact featuring glass the full height of the door which can allow full view of an adjacent space, in an unexpected, beautiful design.

- Choose from 3 standard designs or create your own personalized design
- 1-3/4" thick with 3/8" solid glass
- Available with shaker sticking
- Doors can be made in any wood species
- Glass types available: clear, satin etch, gray, bronze, rain