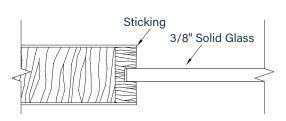

## Clear Edge® Profile

- Choose from 3 standard designs or create your own personalized design
- 1-3/4" thick with 3/8" solid glass
- Available with shaker sticking
- Doors can be made in any wood species
- Glass types available: clear, satin etch, gray, bronze, rain