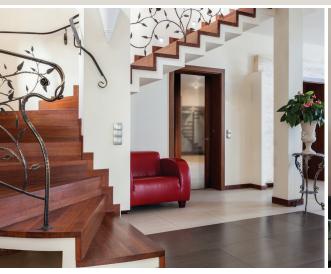

## Clear Edge® Interior Doors

Take your interior doors to the next level with Clear Edge® French doors. A stunning visual impact featuring glass the full height of the door which can allow full view of an adjacent space, in an unexpected, beautiful design.