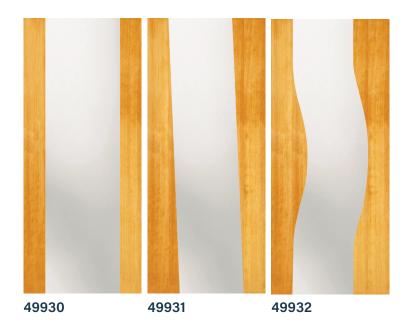

## Clear Edge® Profile

- Choose from 3 standard designs or create your own personalized design
- 1-3/4" thick with 3/8" solid glass
- Available with shaker sticking
- Doors can be made in any wood species
- Glass types available: clear, satin etch, gray, bronze, rain