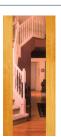

## Clear Edge® Interior Doors

Take your interior doors to the next level with Clear Edge® French doors. A stunning visual impact featuring glass the full height of the door which can allow full view of an adjacent space, in an unexpected, beautiful design.

- Choose from 3 standard designs or create your own personalized design
- 1-3/4" thick with 3/8" solid glass
- Available with shaker sticking
- Doors can be made in any wood species
- Glass types available: clear, satin etch, gray, bronze, rain