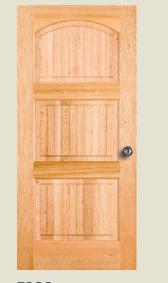

7324

7306 Shown in quarter sawn red oak

TDL TRUE DIVIDED LITE CONSTRUCTION

SDL SIMULATED DIVIDED LITE CONSTRUCTION

37228 SDL 7228 TDL Shown in sapele mahogany

DOOR OPTIONS INCLUDE (SEE SIMPSONDOOR.COM/OPTIONS):