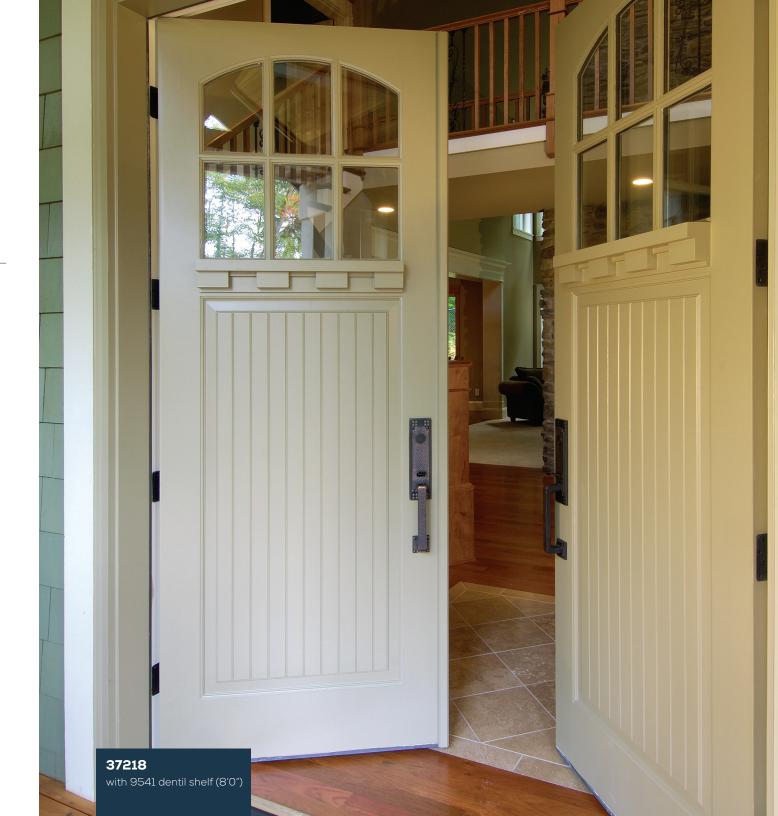

## BUNGALOW SERIES®

If you are looking to add charm and character to your home, choose the classic look of this collection. A fine, handcrafted product never goes out of style. And it almost always retains its value. This certainly holds true for our collection of Bungalow Series<sup>®</sup> doors. Offered with traditional beaded v-groove panels and divided lite construction, these doors are perfect for establishing that feeling of traditional comfort. All Bungalow Series doors come standard with UltraBlock<sup>®</sup> Technology and a 5-year warranty.

37218 SDL 7218 TDL Shown in knotty alder with 37219 SDL/7219 TDL sidelight, 9541 and 9510 dentil shelves

37244 SDL 7244 TDL

6

37222 SDL 7222 TDL 37213 SDL/7213 TDL sidelight

37214 SDL 7214 TDL 37215 SDL/7215 TDL sidelight