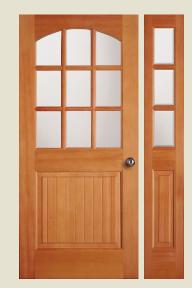

37218 SDL 7218 TDL Shown in knotty alder with 37219 SDL/7219 TDL sidelight, 9541 and 9510 dentil shelves

37244 SDL 7244 TDL

6

37222 SDL 7222 TDL 37213 SDL/7213 TDL sidelight

37214 SDL 7214 TDL 37215 SDL/7215 TDL sidelight