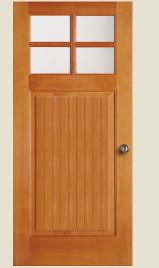

37218 SDL 7218 TDL Shown in knotty alder with 37219 SDL/7219 TDL sidelight, 9541 and 9510 dentil shelves

37244 SDL 7244 TDL

6

37222 SDL 7222 TDL 37213 SDL/7213 TDL sidelight

37214 SDL 7214 TDL 37215 SDL/7215 TDL sidelight