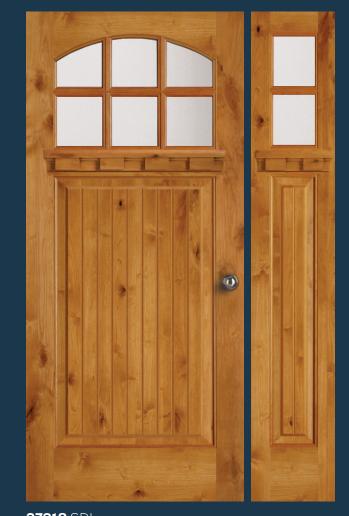

37218 SDL 7218 TDL Shown in knotty alder with 37219 SDL/7219 TDL sidelight, 9541 and 9510 dentil shelves

37244 SDL 7244 TDL

6

37222 SDL 7222 TDL 37213 SDL/7213 TDL sidelight

37214 SDL 7214 TDL 37215 SDL/7215 TDL sidelight