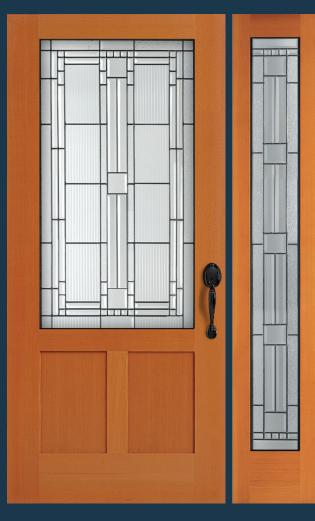

**SCARBOROUGH®** 6316 door, 6347 sidelight with black caming and optional shaker sticking. Privacy Rating 7.

**PORTSMOUTH™** 6366 door, 6347 sidelights, 6746 transom, with black camino. Privacy Ratino 7.