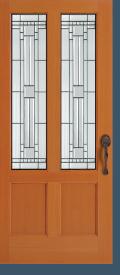

**SCARBOROUGH®** 6316 door, 6347 sidelight with black caming and optional shaker sticking. Privacy Rating 7.

**PORTSMOUTH™** 6366 door, 6347 sidelights, 6746 transom, with black camino. Privacy Ratino 7.