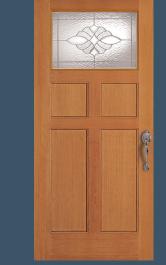

**SHELBURNE®** 6542 door with brass caming. Privacy Rating 6.

PLYMOUTH<sup>™</sup> 6326 door with black caming. Privacy Rating 7

**GREENWICH™** 6356 door with black caming Privacy Rating 7.

DOOR OPTIONS INCLUDE (SEE SIMPSONDOOR.COM/OPTIONS):