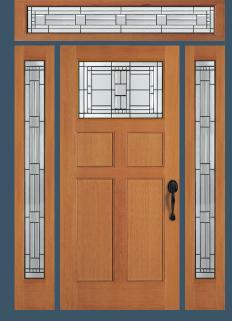

**SCARBOROUGH®** 6316 door, 6347 sidelight with black caming and optional shaker sticking. Privacy Rating 7.

**PORTSMOUTH™** 6366 door, 6347 sidelights, 6746 transom, with black camino. Privacy Ratino 7.