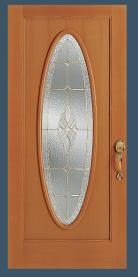

**SHELBURNE®** 6542 door with brass caming. Privacy Rating 6.

PLYMOUTH<sup>™</sup> 6326 door with black caming. Privacy Rating 7

**GREENWICH™** 6356 door with black caming Privacy Rating 7.

DOOR OPTIONS INCLUDE (SEE SIMPSONDOOR.COM/OPTIONS):