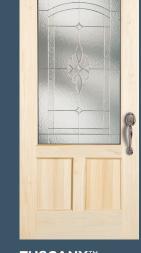

**EXETER™** 6574 door with silver caming. Privacy Rating 6.

**TUSCANY**<sup>™</sup> 6514 door shown in poplar with silver caming. Privacy Rating 6.