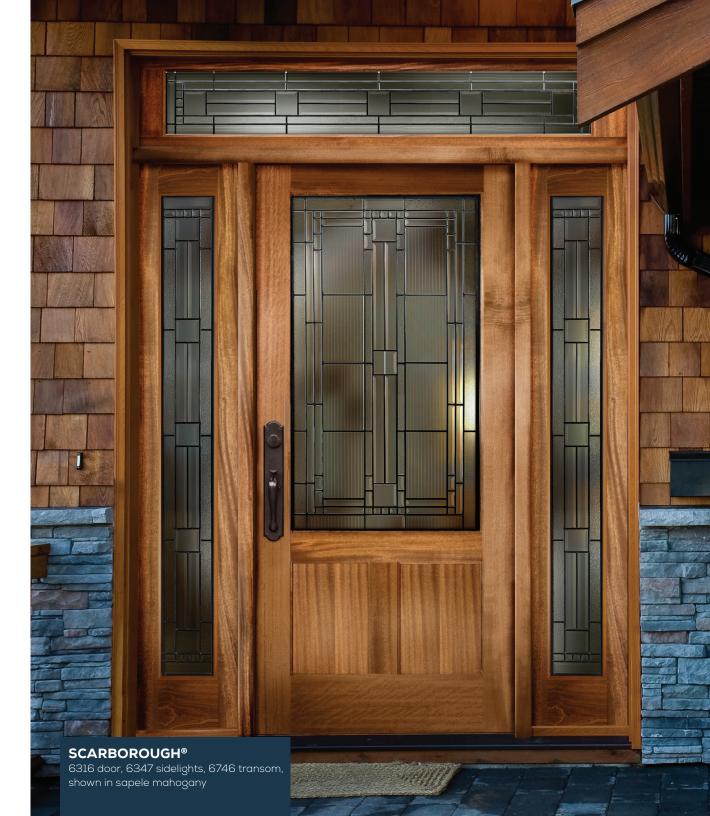

## **BUILDER'S ADVANTAGE** SERIES®

A leaded glass door from our Builder's Advantage Series® makes a statement. The decorative glass and natural characteristics of wood provide a wealth of charm at an affordable price. This series delivers the distinct advantage of never having to compromise style to stay on budget. As with all Simpson doors, you can personalize the door by choosing from any wood species, as well as a wide selection of intricate glass panels. All Builder's Advantage Series doors come standard with UltraBlock® Technology and a 5-year warranty.

**SCARBOROUGH®** 6316 door, 6347 sidelight with black caming and optional shaker sticking. Privacy Rating 7.

**PORTSMOUTH™** 6366 door, 6347 sidelights, 6746 transom, with black camino. Privacy Ratino 7.