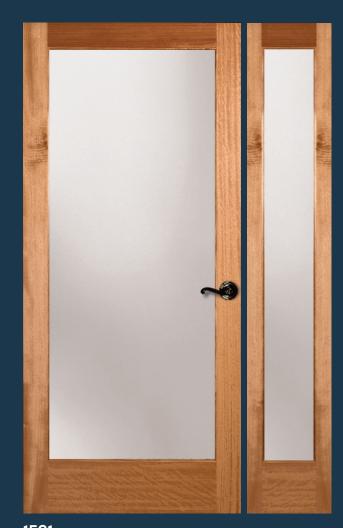

1501 Shown in sapele mahogany with 1701 sidelight

## GLASS OPTIONS

Pick the tempered glass or resin panel (interior doors only) that is right for you. You may feel that an abundance of natural light is the way to go, or a better fit may be glass with greater privacy. Just keep in mind that we have an option that suits your style (number on glass refers to the privacy rating).