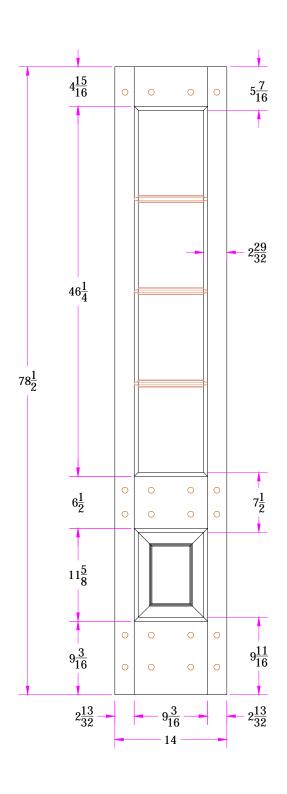

| THIS DRAWING AND THE INFORMATION CONTAINED HEREIN IS PROPRIETARY TO SIMPSON DOOR COMPANY AND SHALL NOT BE REPRODUCED, COPIED OR DISCLOSED IN WHOLE OR PART, OR USED FOR MANUFACTURE OR FOR ANY OTHER PURPOSE WITHOUT THE WRITTEN PERMISSION OF SIMPSON DOOR COMPANY. |             |      |         | 77804 1/2 x 6/6.5<br>Customer Layout |                 |
|----------------------------------------------------------------------------------------------------------------------------------------------------------------------------------------------------------------------------------------------------------------------|-------------|------|---------|--------------------------------------|-----------------|
|                                                                                                                                                                                                                                                                      |             |      |         | DRAWING NO. D-77804-102-606.5-0700   |                 |
| Rev. #                                                                                                                                                                                                                                                               | Description | Date | by Whom | LAYOUT N/A SCALE N7                  | MORTISE 0006    |
|                                                                                                                                                                                                                                                                      |             |      |         | BY: J. Decker                        | DATE 04/13/2012 |
|                                                                                                                                                                                                                                                                      |             |      |         | <b>Simpson</b> °                     |                 |