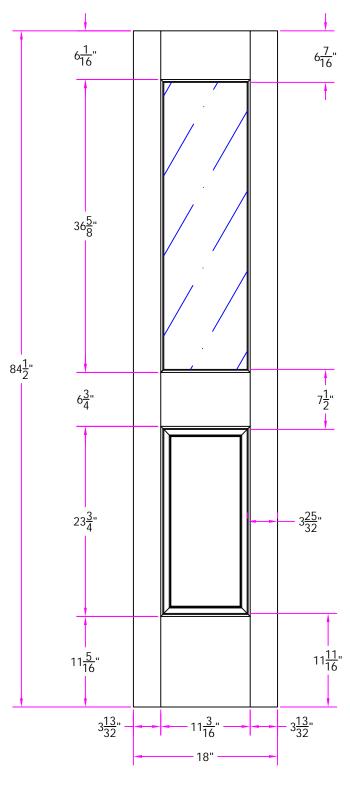

TITLE 4007 1/6 x 7/0-1/6 Customer Layout

Revisions DRAWING NO. S-4007-106-700.5-0300

| Rev. # | Description | Date | by Whom | LAYOUT           | 00        | SCALE | NTS  | PATTERN # 203 |
|--------|-------------|------|---------|------------------|-----------|-------|------|---------------|
|        |             |      |         | DRAWN<br>BY:     | S. Beerbo | ower  | DATE | 02/10/2007    |
|        |             |      |         | <b>Cim</b> ncon® |           |       |      |               |
|        |             |      |         |                  |           |       |      |               |