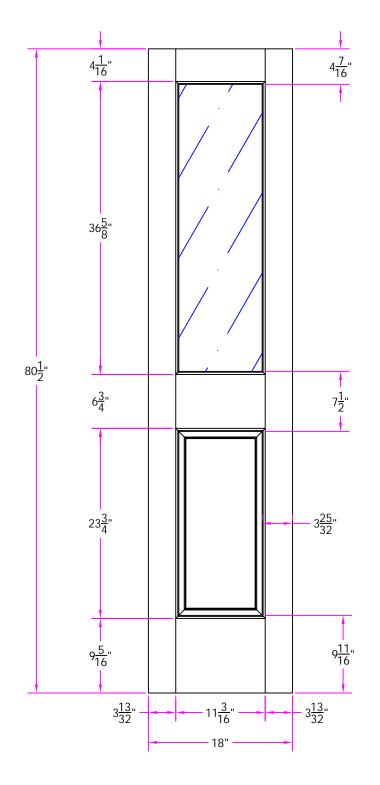

TITLE 4007 1/6 x 6/8-1/6 Customer Layout

Revisions DRAWING NO. S-4007-106-608.5-0300

|        |             |      |         | <b>Eimagan</b> ® |           |       |      |               |
|--------|-------------|------|---------|------------------|-----------|-------|------|---------------|
|        |             |      |         | DRAWN<br>BY:     | S. Beerbo | ower  | DATE | 02/10/2007    |
| Rev. # | Description | Date | by Whom | LAYOUT           | 00        | SCALE | NTS  | PATTERN # 203 |