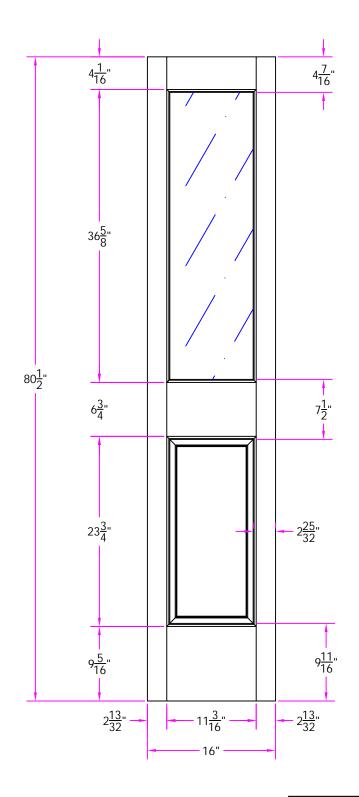

TITLE 4007 1/4 x 6/8-1/4 **Customer Layout** 

| Revisions |             |      |         | DRAWING NO. S-4007-104-608.5-0300 |    |       |      |               |
|-----------|-------------|------|---------|-----------------------------------|----|-------|------|---------------|
| Rev. #    | Description | Date | by Whom | LAYOUT                            | 00 | SCALE | NTS  | PATTERN # 203 |
|           |             |      |         | DRAWN S. Beerbower                |    |       | DATE | 02/10/2007    |
|           |             |      |         |                                   |    |       |      |               |