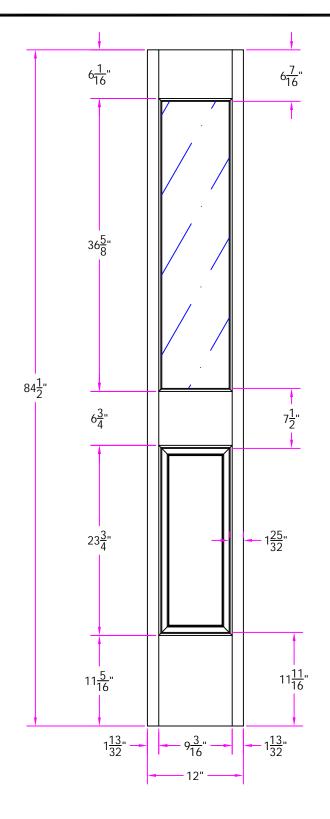

TITLE 4007 1/0 x 7/0-1/2 **Customer Layout** 

| Revisions |             |      |         | DRAWING NO. S-4007-100-700.5-0300 |    |       |      |               |
|-----------|-------------|------|---------|-----------------------------------|----|-------|------|---------------|
| Rev. #    | Description | Date | by Whom | LAYOUT                            | 00 | SCALE | NTS  | PATTERN # 203 |
|           |             |      |         | DRAWN S. Beerbower                |    |       | DATE | 02/10/2007    |
|           |             |      |         |                                   |    |       |      |               |