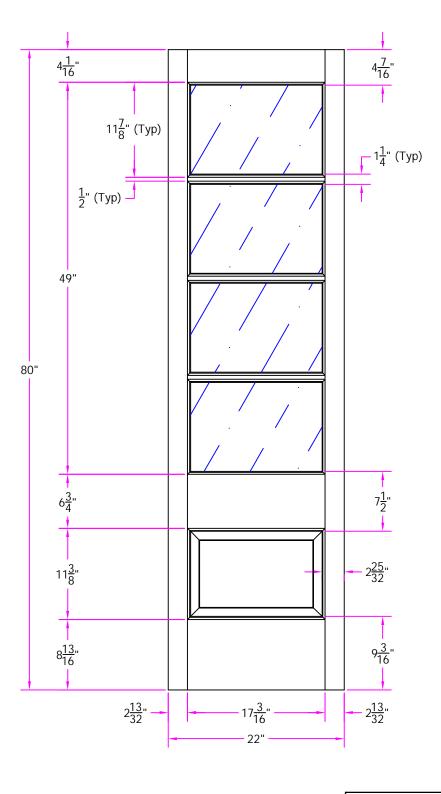

TITLE 1804 1/10 x 6/8 Customer Layout

DRAWING NO. S-1804-110-608-0300

| VEA1210112 |                                       |      |         | 3-1004-110-000-0300    |       |      |              |
|------------|---------------------------------------|------|---------|------------------------|-------|------|--------------|
| Rev. #     | Description                           | Date | by Whom | LAYOUT 00              | SCALE | VTS  | PATTERN # 00 |
|            |                                       |      |         | DRAWN<br>BY: J. Decker |       | DATE | 06/23/05     |
|            |                                       |      |         | Simpson <sup>®</sup>   |       |      |              |
|            |                                       |      |         |                        |       |      |              |
|            | · · · · · · · · · · · · · · · · · · · |      |         | 1                      |       |      |              |