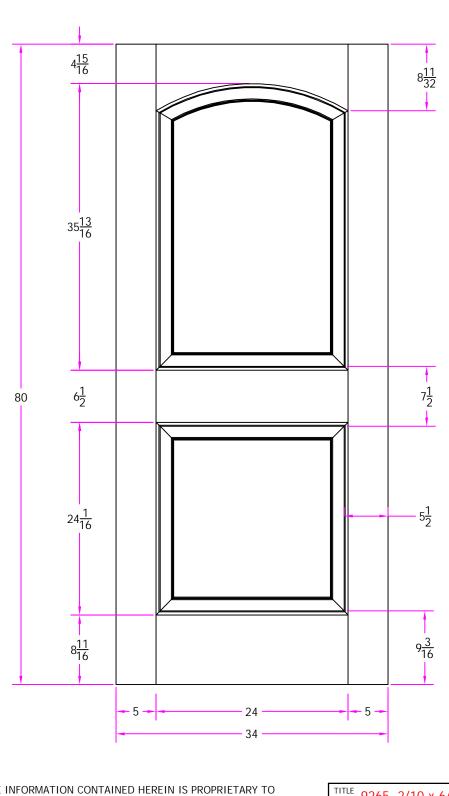

9265 2/10 x 6/8 Customer Layout

Revisions D-9265-210-608-0700

| Rev. # | Description | Date | by Whom | LAYOUT 00       | SCALE NTS | PATTERN # ???? |
|--------|-------------|------|---------|-----------------|-----------|----------------|
|        |             |      |         | DRAWN J. Decker | DATE      | 02/26/2008     |
|        |             |      |         | <b>Gimnen</b> ® |           |                |
|        |             |      |         |                 |           |                |