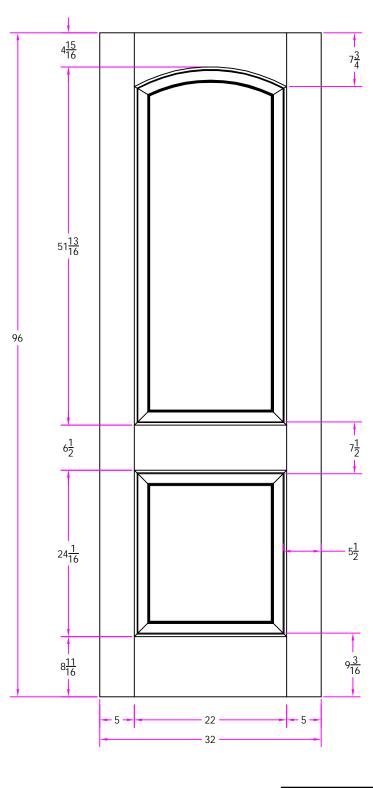

9265 2/8 x 8/0 Customer Layout

Revisions D-9265-208-800-0700

|        |             |      |         | LAVOUT               |          |         |                |
|--------|-------------|------|---------|----------------------|----------|---------|----------------|
| Rev. # | Description | Date | by Whom | LAYOUT 00            | SCALE NT | S       | PATTERN # ???? |
|        |             |      |         | DRAWN J. Decker      |          | DATE 02 | /26/2008       |
|        |             |      |         | Simpson <sup>®</sup> |          |         |                |
|        |             |      |         |                      |          |         |                |
|        |             |      |         | 1                    | •        |         |                |