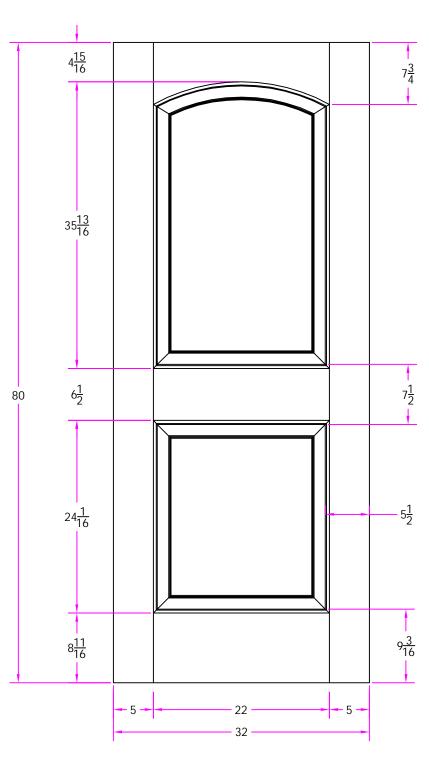

9265 2/8 x 6/8 Customer Layout

Revisions D-9265-208-608-0700

| TOVISIONS |             |      |         | B 7200 200 000 0700    |          |                 |                |
|-----------|-------------|------|---------|------------------------|----------|-----------------|----------------|
| Rev. #    | Description | Date | by Whom | LAYOUT 00              | SCALE NT | S               | PATTERN # ???? |
|           |             |      |         | DRAWN<br>BY: J. Decker |          | DATE 02/26/2008 |                |
|           |             |      |         | Simpson®               |          |                 |                |
|           |             |      |         |                        |          |                 |                |