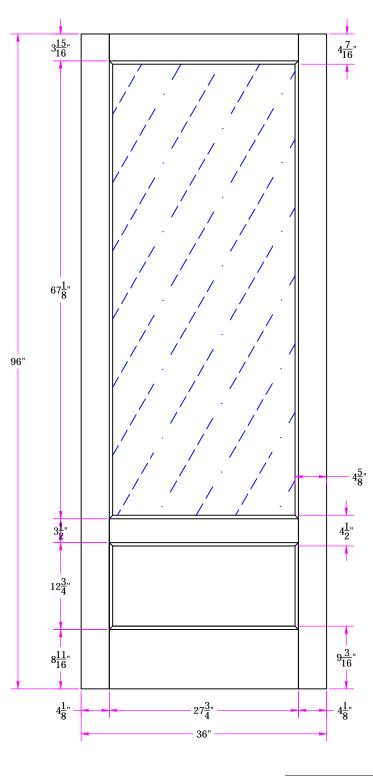

TITLE 88464 3/0 x 8/0 Customer Layout

| THE WRITTEN PERMISSION OF SIMPSON DOOR COMPANY. |             |      |         |                                  |      |            |
|-------------------------------------------------|-------------|------|---------|----------------------------------|------|------------|
|                                                 |             |      |         | DRAWING NO. D-88464-300-800-1000 |      |            |
| Rev. #                                          | Description | Date | by Whom | LAYOUT N/A                       | 111  | PATTERN #  |
|                                                 |             | ·    |         | DRAWN V. Keech                   | DATI | 02/21/2017 |
|                                                 |             |      |         | <b>Simpson®</b>                  |      |            |
|                                                 |             |      |         |                                  |      |            |
|                                                 |             |      |         |                                  | _    |            |