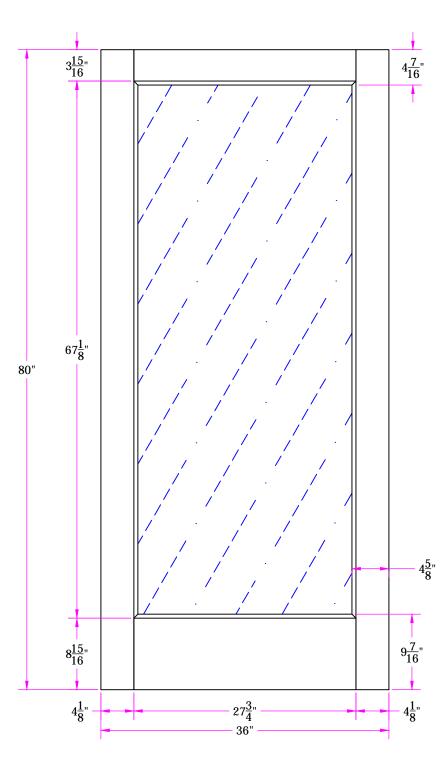

TITLE 88464 3/0 x 6/8 Customer Layout

| THE WRITTEN PERMISSION OF SIMPSON DOOR COMPANY. |             |      |         |                                  |      |            |
|-------------------------------------------------|-------------|------|---------|----------------------------------|------|------------|
|                                                 |             |      |         | DRAWING NO. D-88464-300-608-1000 |      |            |
| Rev. #                                          | Description | Date | by Whom | 14/11                            | 1111 | PATTERN #  |
|                                                 |             |      |         | BY: V. Keech                     | DATI | 02/21/2017 |
|                                                 |             |      |         | <b>Simpson®</b>                  |      |            |
|                                                 |             |      |         |                                  |      |            |
|                                                 |             |      |         |                                  |      |            |