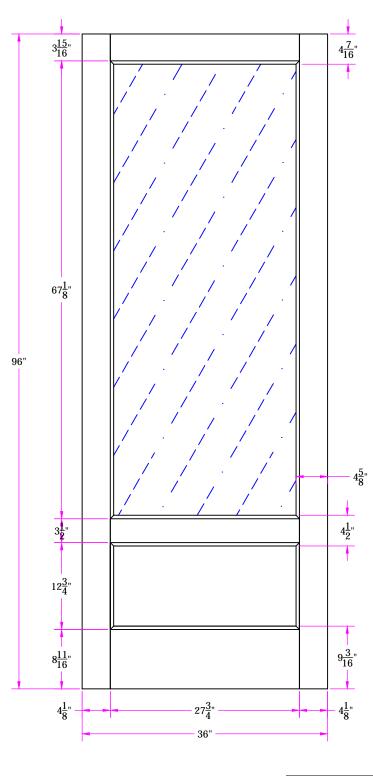

TITLE 88424 3/0 x 8/0 Customer Layout

| THE WRITTEN PERMISSION OF SIMPSON DOOR COMPANY. |             |      |         |                                  |     |             |
|-------------------------------------------------|-------------|------|---------|----------------------------------|-----|-------------|
|                                                 |             |      |         | DRAWING NO. D-88424-300-800-1000 |     |             |
| Rev. #                                          | Description | Date | by Whom | IV/A                             | 111 | S PATTERN # |
|                                                 |             |      |         | BY: V. Keech                     | DAT | 02/21/2017  |
|                                                 |             |      |         | <b>Simpson®</b>                  |     |             |
|                                                 |             |      |         |                                  |     |             |
|                                                 |             |      |         |                                  | _   |             |