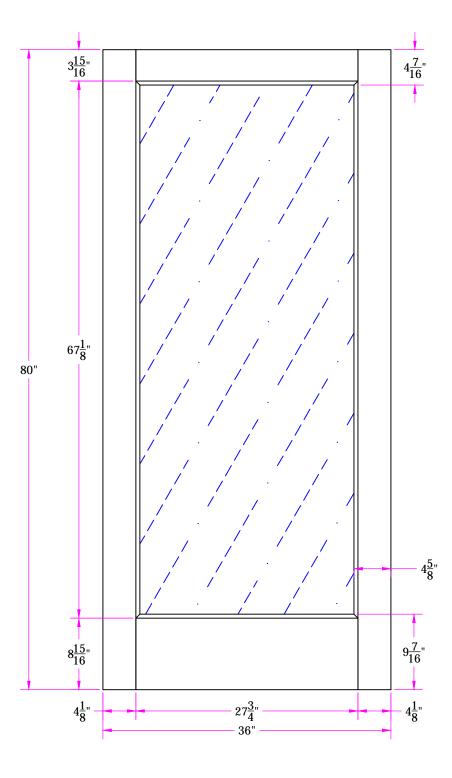

88404 3/0 x 6/8 Customer Layout

| THE WILLTEN PERMISSION OF SIMISON BOOK COMPANY. |             |      |         |                                  |                   |  |
|-------------------------------------------------|-------------|------|---------|----------------------------------|-------------------|--|
|                                                 |             |      |         | DRAWING NO. D-88404-300-608-1000 |                   |  |
| Rev. #                                          | Description | Date | by Whom | LAYOUT N/A                       | ALE NTS PATTERN # |  |
|                                                 |             |      |         | DRAWN V. Keech                   | DATE 02/21/2017   |  |
|                                                 |             |      |         | <b>Circumson</b> ®               |                   |  |
|                                                 |             |      |         | <b>Simpson®</b>                  |                   |  |