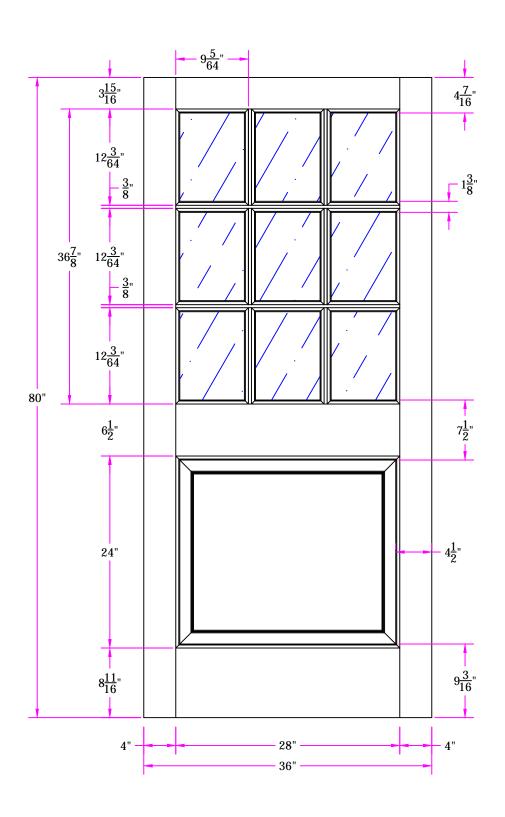

7982 3/0 x 6/8 Customer Layout

Revisions DRAWING NO. D-7982-300-608-0700

|        |             |      |         |                 |           | Lagura |      | I n a morning a con- |
|--------|-------------|------|---------|-----------------|-----------|--------|------|----------------------|
| Rev. # | Description | Date | by Whom | LAYOUT          | 00        | SCALE  | NTS  | PATTERN # 7008       |
|        |             |      |         | DRAWN<br>BY:    | J. Phinne | y      | DATE | 02/18/2016           |
|        |             |      |         | <b>Simpson®</b> |           |        |      |                      |
|        |             |      |         |                 |           |        |      |                      |
|        |             |      |         | 1               |           |        | -    |                      |