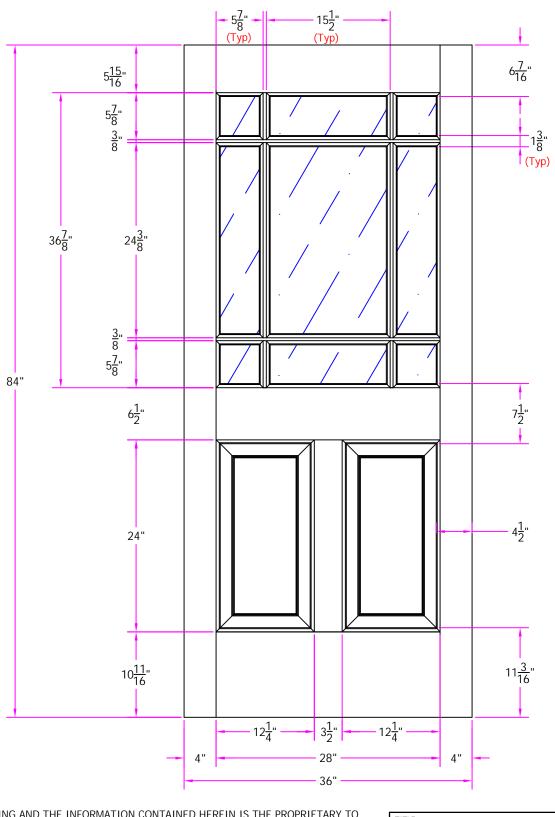

7943 3/0 x 7/0 Customer Layout

D-7943-300-700-0700

|   | LAYOUT       | 00        | SCALE |      | BORE<br>PATTERN # | 7017 |
|---|--------------|-----------|-------|------|-------------------|------|
|   | DRAWN<br>BY: | J. Decker |       | DATE | 05/28/20          | 800  |
| _ |              |           |       | -    |                   |      |