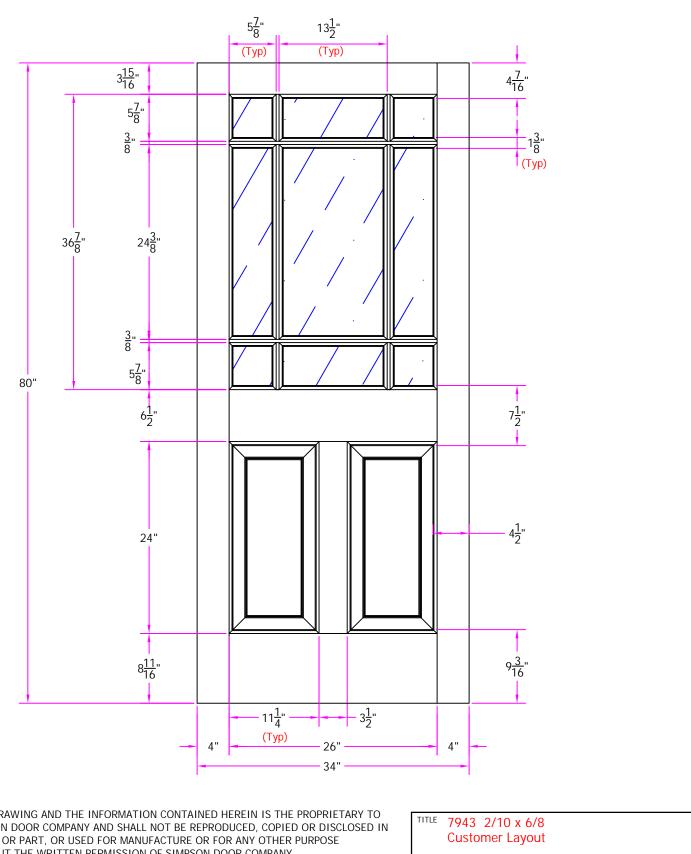

THIS DRAWING AND THE INFORMATION CONTAINED HEREIN IS THE PROPRIETARY TO SIMPSON DOOR COMPANY AND SHALL NOT BE REPRODUCED, COPIED OR DISCLOSED IN WHOLE OR PART, OR USED FOR MANUFACTURE OR FOR ANY OTHER PURPOSE WITHOUT THE WRITTEN PERMISSION OF SIMPSON DOOR COMPANY.

D-7943-210-608-0700

| ] | LAYOUT       | 00        | SCALE | ITS  | BORE<br>PATTERN # | 7008 |
|---|--------------|-----------|-------|------|-------------------|------|
| 1 | DRAWN<br>BY: | J. Decker |       | DATE | 05/28/20          | 800  |