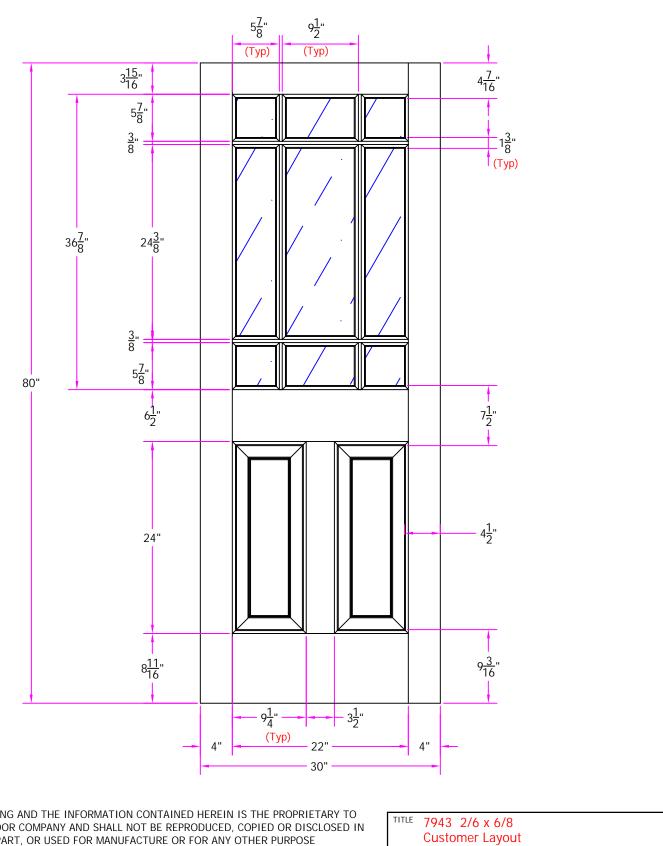

D-7943-206-608-0700

| ] | LAYOUT       | 00        | SCALE | ITS  | BORE<br>PATTERN # | 7008 |
|---|--------------|-----------|-------|------|-------------------|------|
| 1 | DRAWN<br>BY: | J. Decker |       | DATE | 05/28/20          | 800  |