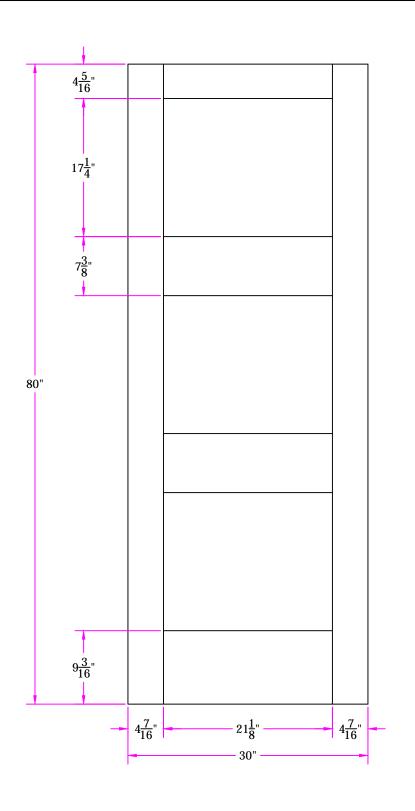

773 2/6 x 6/8 Customer Layout

| THE WRITTEN PERMISSION OF SIMPSON DOOR COMPANY. |             |      |         |                                |                         |
|-------------------------------------------------|-------------|------|---------|--------------------------------|-------------------------|
| Revisions                                       |             |      |         | DRAWING NO. D-773-206-608-0800 |                         |
| Rev. #                                          | Description | Date | by Whom | LAYOUT N/A                     | SCALE NTS PATTERN # DDD |
|                                                 |             |      |         | BY: C. Kuehl                   | DATE 07/07/2015         |
|                                                 |             |      |         |                                |                         |
|                                                 |             |      |         |                                | mpson°                  |
|                                                 |             |      |         |                                | -                       |