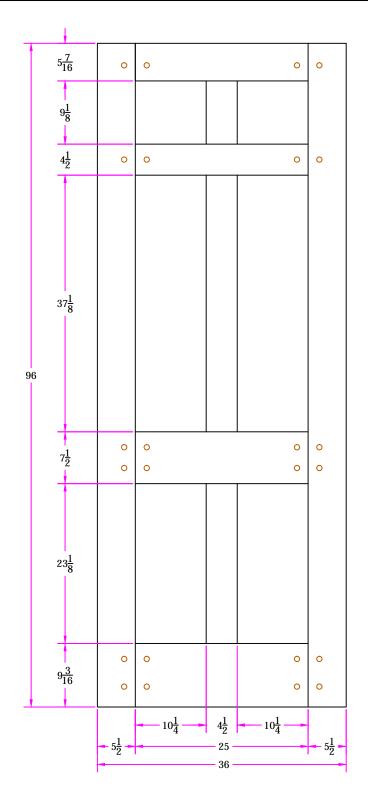

77130 3/0 x 8/0 Customer Layout

Revisions D-77130-300-800-0800

| Rev. # | Description | Date | by Whom | LAYOUT N/A      | SCALE NT | MORTISE PATTERN # 0014 |
|--------|-------------|------|---------|-----------------|----------|------------------------|
|        |             |      |         | DRAWN V.KEECH   |          | DATE 10/27/2014        |
|        |             |      |         | <b>Simpson®</b> |          |                        |
|        |             |      |         |                 |          |                        |
|        |             |      |         | 1               |          |                        |