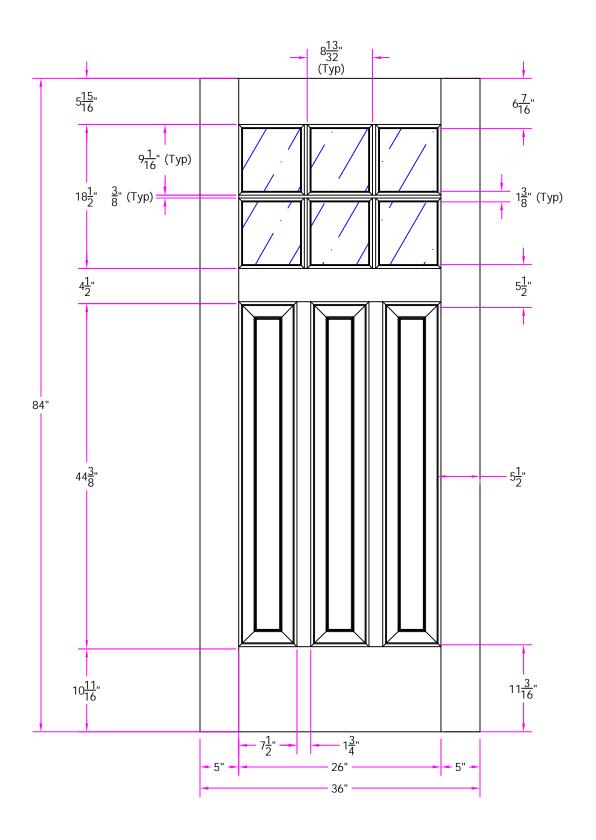

7666 3/0 x 7/0 Customer Layout

D-7666-300-700-0700

| LAYOUT          | 00 | SCALE | ITS        | BORE<br>PATTERN # | 7013 |
|-----------------|----|-------|------------|-------------------|------|
| DRAWN J. Decker |    | DATE  | 03/02/2010 |                   |      |