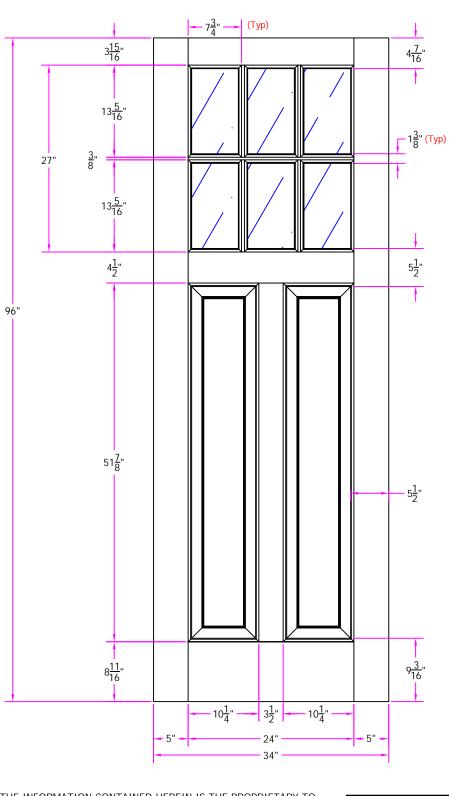

7662 2/10 x 8/0 Customer Layout

D-7662-210-800-0700

|   | LAYOUT       | 00        | SCALE |      | BORE<br>PATTERN # | 7015 |
|---|--------------|-----------|-------|------|-------------------|------|
|   | DRAWN<br>BY: | J. Decker |       | DATE | 05/28/20          | 800  |
| _ |              |           |       | -    |                   |      |