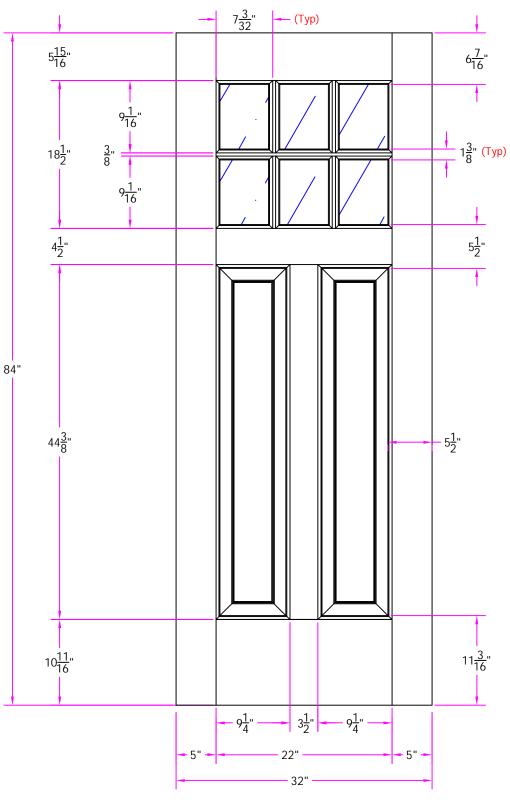

7662 2/8 x 7/0 Customer Layout

D-7662-208-700-0700

|   | LAYOUT       | 00        | SCALE | ITS  | BORE<br>PATTERN # | 7014 |
|---|--------------|-----------|-------|------|-------------------|------|
| 1 | DRAWN<br>BY: | J. Decker |       | DATE | 05/28/200         | 08   |