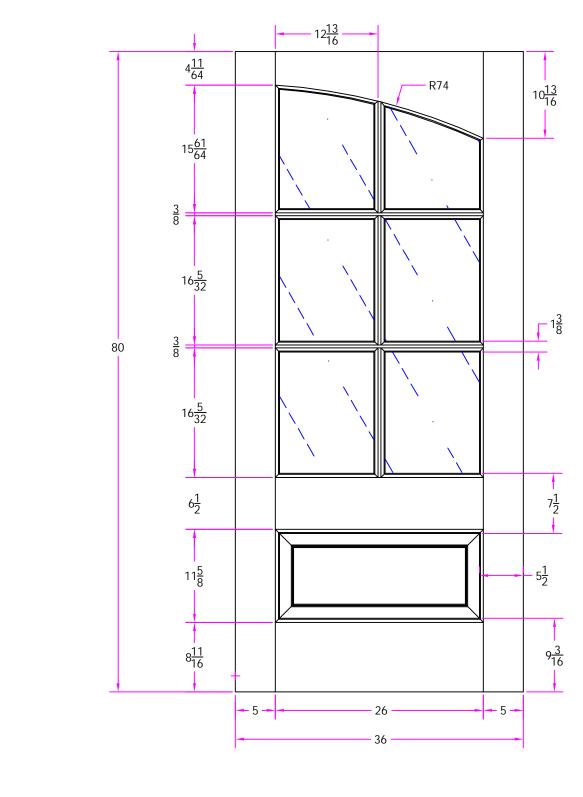

TITLE 7636 3/0 x 6/8 **Customer Layout** 

D-7636-300-608-0700 Revisions

|        |             |      |         |                    | 2 : 33 33 33 3 3 3                 |  |                |  |
|--------|-------------|------|---------|--------------------|------------------------------------|--|----------------|--|
| Rev. # | Description | Date | by Whom | LAYOUT 00 SCALE NT |                                    |  | PATTERN # 7517 |  |
|        |             |      |         | DRAWN S. Beerbo    | ORAWN S. Beerbower DATE 11/08/2007 |  | /08/2007       |  |
|        |             |      |         | <b>Simnenn</b> ®   |                                    |  |                |  |
|        |             |      |         |                    |                                    |  |                |  |