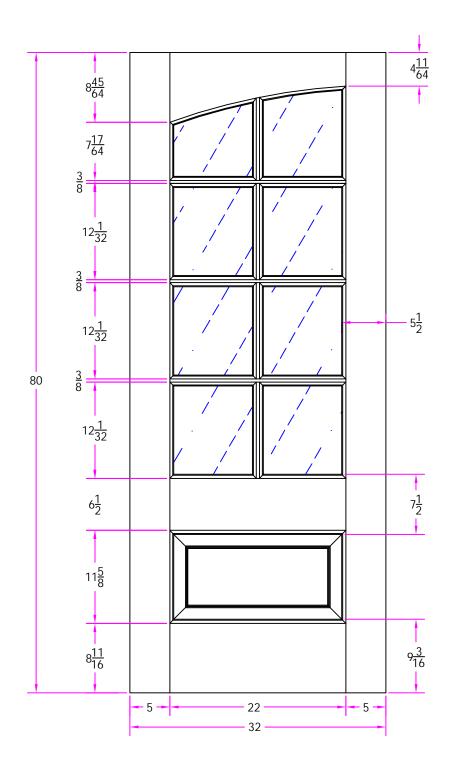

TITLE 7628 2/8 x 6/8 Manufacturing Layout

D-7628-208-608-0700 Revisions

| Rev. # | Description | Date | by Whom | 00                     | SCALE NTS |         | PATTERN # 1212 |
|--------|-------------|------|---------|------------------------|-----------|---------|----------------|
|        |             |      |         | DRAWN<br>BY: J. Decker |           | DATE 04 | /25/2008       |
|        |             |      |         | <b>Simnenn</b> ®       |           |         |                |
|        |             |      |         |                        |           |         |                |