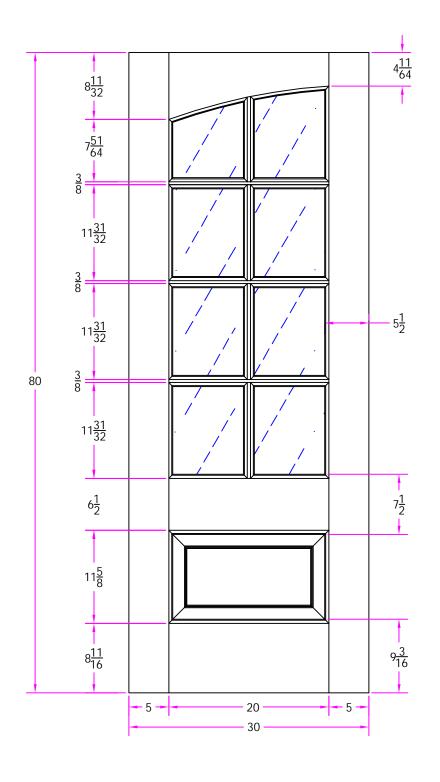

7628 2/6 x 6/8
Manufacturing Layout

Revisions D-7628-206-608-0700

| Rev. # | Description | Date | by Whom | LAYOUT 00        | SCALE NT                       |  | PATTERN # 7554 |
|--------|-------------|------|---------|------------------|--------------------------------|--|----------------|
|        |             |      |         | DRAWN J. Decker  | <sup>VN</sup> J. Decker DATE 0 |  | /11/2008       |
|        |             |      |         | <b>Simncon</b> ® |                                |  |                |
|        |             |      |         |                  |                                |  |                |