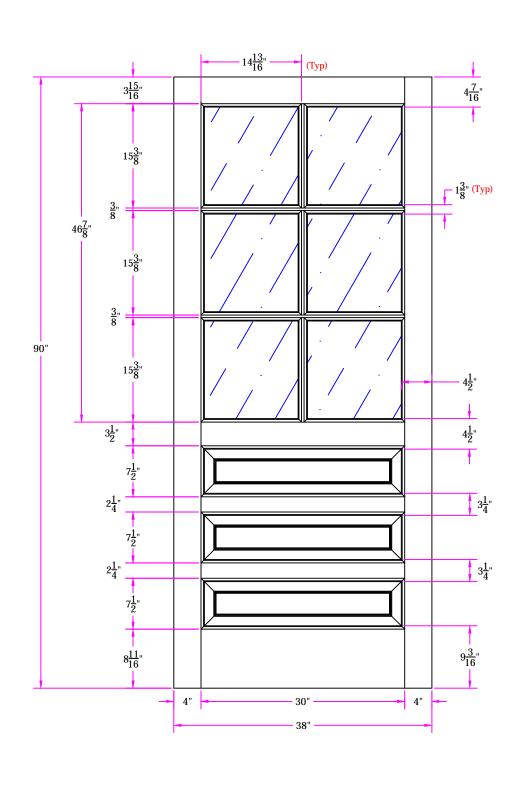

7618 3/2 x 7/6 Customer Layout

DRAWING NO. D-7618-302-706-0700

|   | LAYOUT 00     | SCALE NTS | BORE 7320  |
|---|---------------|-----------|------------|
| 1 | DRAWN Z. Saiz | DATE      | 06/10/2013 |