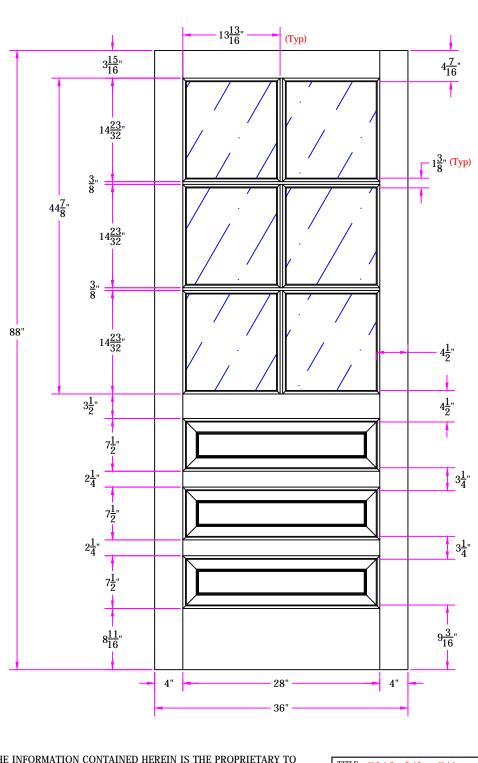

7618 3/0 x 7/4 Customer Layout

DRAWING NO. D-7618-300-704-0700

| LAYOUT  | 00     | SCALE | NTS  | BORE<br>PATTERN # | 0000 |
|---------|--------|-------|------|-------------------|------|
| DRAWN 7 | . Saiz |       | DATE | 06/10/20          | )13  |