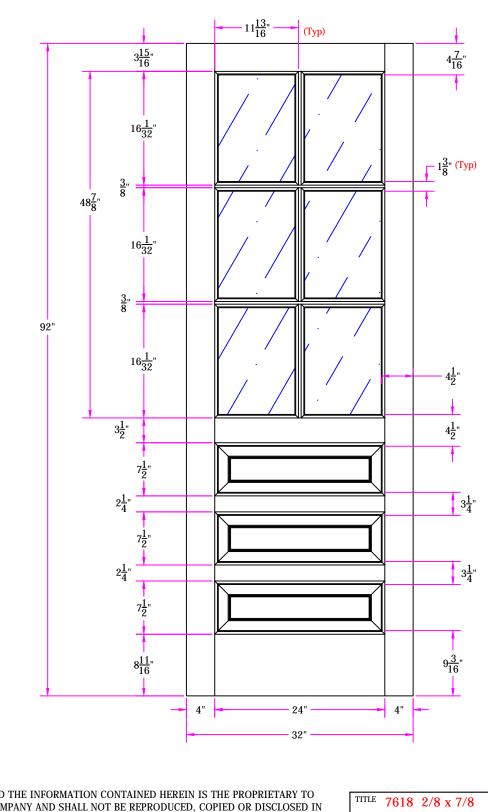

**Customer Layout** 

DRAWING NO. D-7618-208-708-0700

| LAYOUT       | 00      | SCALE | NTS  | BORE PATTERN # 0 | 000 |
|--------------|---------|-------|------|------------------|-----|
| DRAWN<br>RV: | Z. Saiz |       | DATE | 06/10/2013       | 3   |