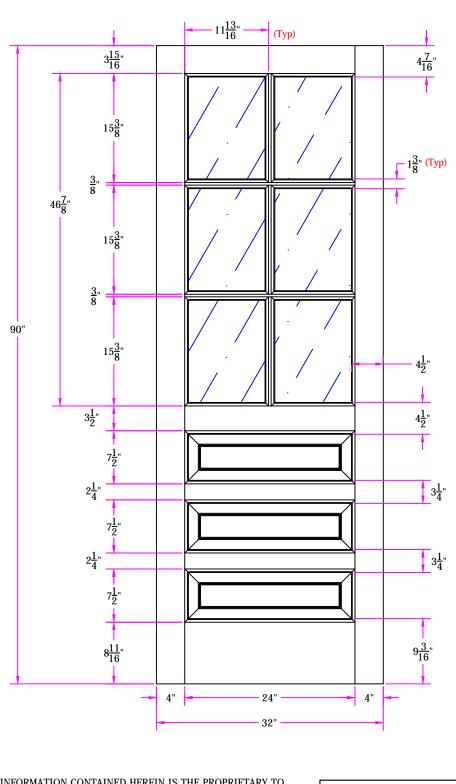

TITLE 7618 2/8 x 7/6 Customer Layout

DRAWING NO. D-7618-208-706-0700

| LAYOUT 00     | SCALE NTS | BORE 7320  |
|---------------|-----------|------------|
| DRAWN Z. Saiz | DATE      | 06/10/2013 |

**Simpson®**