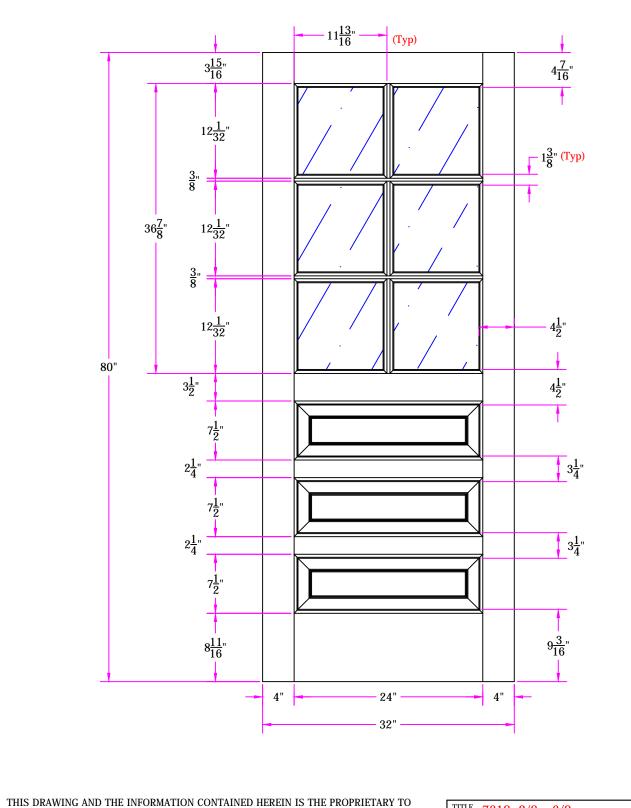

7618 2/8 x 6/8 Customer Layout

DRAWING NO. D-7618-208-608-0700

| LAYOUT 00     | SCALE NTS | BORE 7007    |
|---------------|-----------|--------------|
| DRAWN Z. Saiz | DAT       | E 06/10/2013 |

**Simpson®**