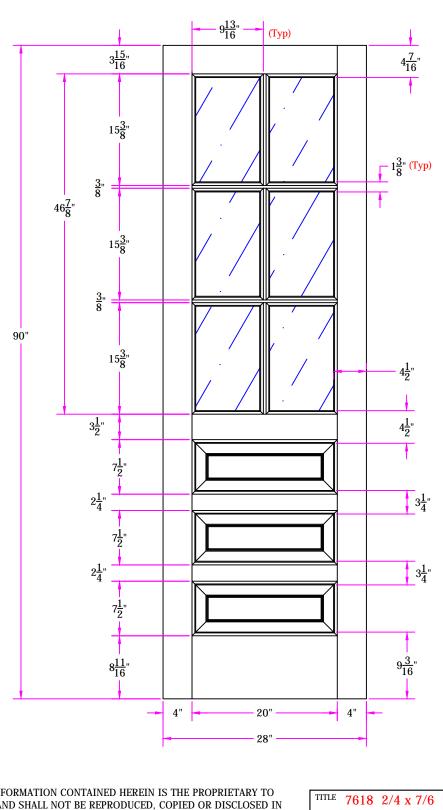

**Customer Layout** 

DRAWING NO. D-7618-204-706-0700

|   | LAYOUT 00     | SCALE NTS | BORE 7320  |
|---|---------------|-----------|------------|
| 1 | DRAWN Z. Saiz | DATE      | 06/10/2013 |

**Simpson®**