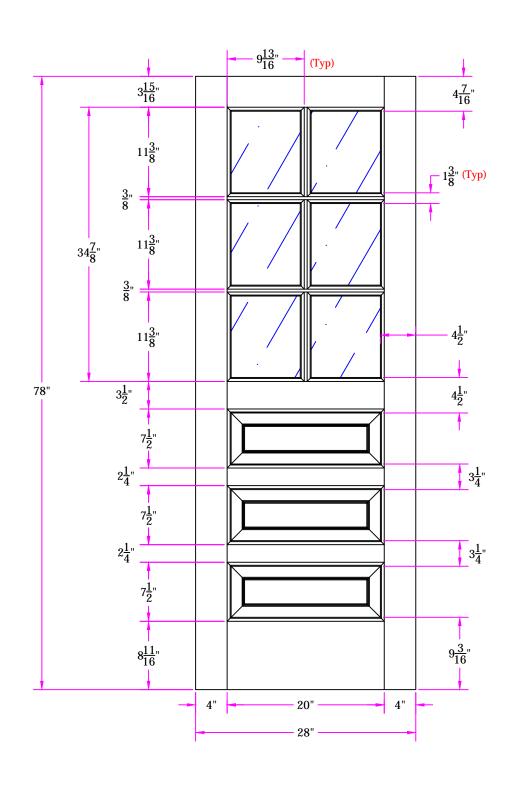

TITLE 7618 2/4 x 6/6 **Customer Layout** 

|        | Revisions   |      |         | DRAWING NO. D-7618-20 | 04-606-0700 |
|--------|-------------|------|---------|-----------------------|-------------|
| Rev. # | Description | Date | by Whom | LAYOUT 00 SCAL        | E NTS       |
|        |             |      |         | DRAWN Z. Saiz         | DATE        |
|        |             |      |         |                       |             |
|        |             |      |         |                       | mnsn        |

|             | SCALE NTS | PATTERN # 7172 |
|-------------|-----------|----------------|
| BY: Z. Saiz | DATE      | 06/10/2013     |

**Simpson®**