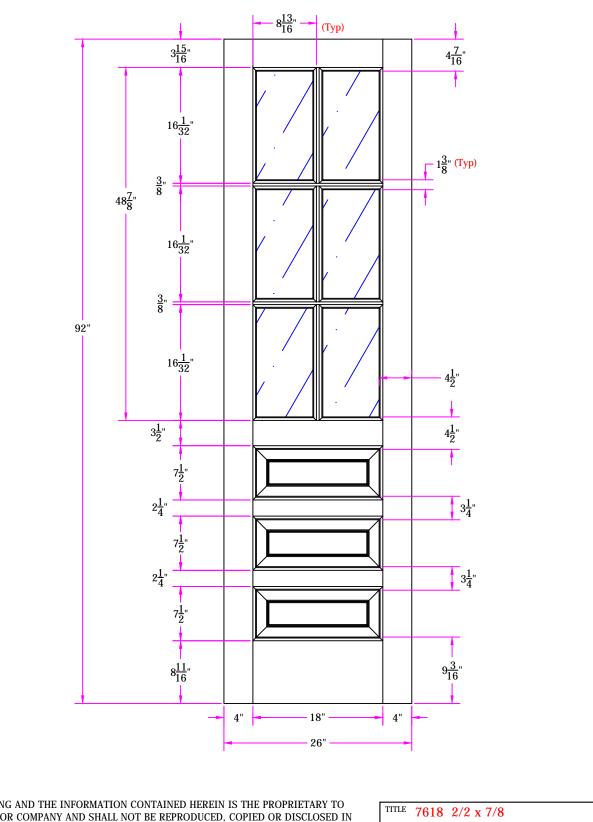

**Customer Layout** 

DRAWING NO. D-7618-202-708-0700

| LAYOUT 00     | SCALE NTS | BORE PATTERN # 0000 |
|---------------|-----------|---------------------|
| DRAWN Z. Saiz | DATE      | 06/10/2013          |