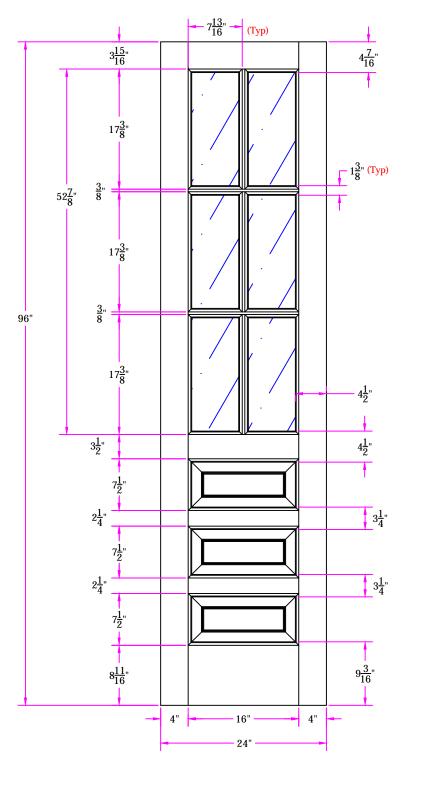

7618 2/0 x 8/0 Customer Layout

DRAWING NO. D-7618-200-800-0700

| LAYOUT 00     | SCALE N |      | BORE 7020  |
|---------------|---------|------|------------|
| DRAWN Z. Saiz |         | DATE | 06/10/2013 |