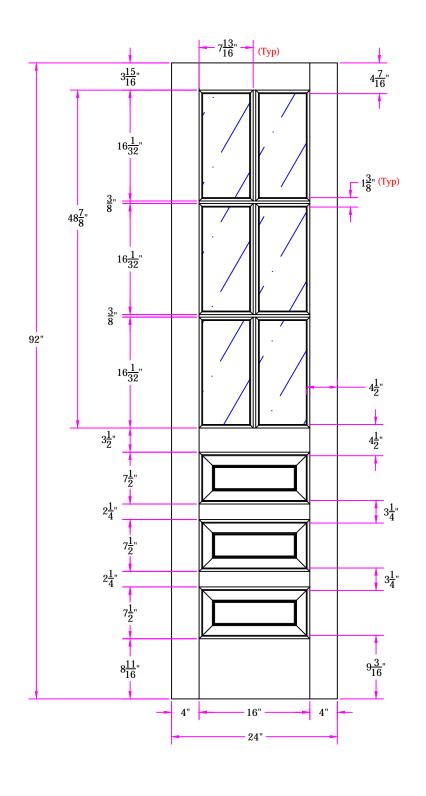

TITLE 7618 2/0 x 7/8 Customer Layout

DRAWING NO. D-7618-200-708-0700

| LAYOUT 00     | SCALE NTS | BORE PATTERN # 0000 |
|---------------|-----------|---------------------|
| DRAWN Z. Saiz | DATE      | 06/10/2013          |