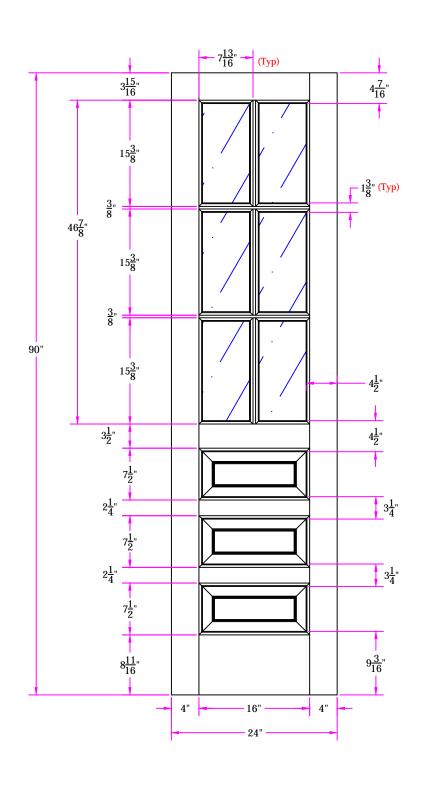

TITLE 7618 2/0 x 7/6 Customer Layout

DRAWING NO. D-7618-200-706-0700

| LAYOUT 00     | SCALE NTS | BORE PATTERN # 0000 |
|---------------|-----------|---------------------|
| DRAWN Z. Saiz | DATE      | 06/10/2013          |