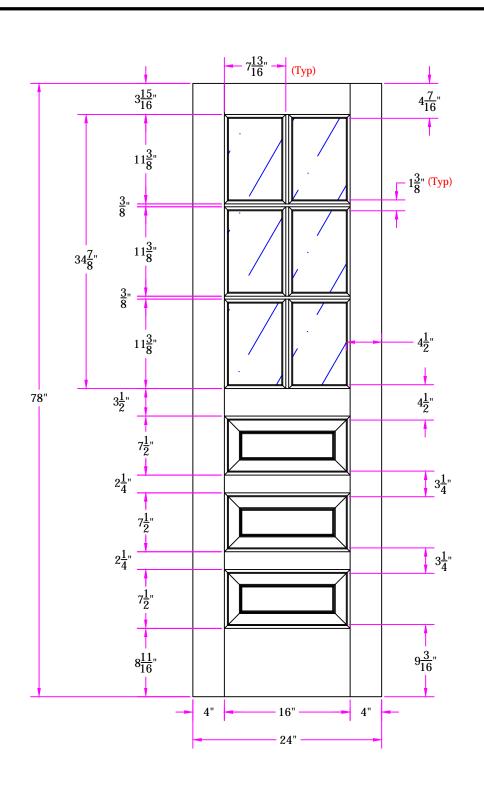

7618 2/0 x 6/6 Customer Layout

DRAWING NO. D-7618-200-606-0700

| ı | LAYOUT 00     | SCALE NTS | BORE 7172  |
|---|---------------|-----------|------------|
| 1 | DRAWN Z. Saiz | DATE      | 06/10/2013 |