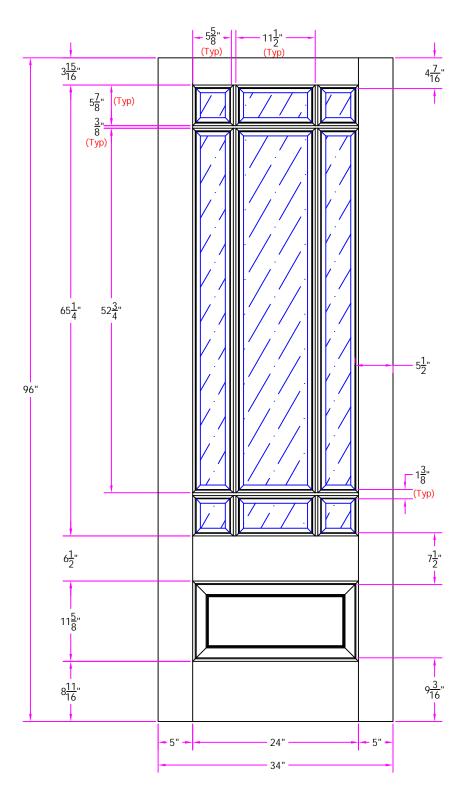

7598 2/10 x 8/0 Customer Layout

Revisions

| Rev. # | Description | Date | by Whom | LA'        |
|--------|-------------|------|---------|------------|
|        |             |      |         | DR.<br>BY: |
|        |             |      |         |            |
|        |             |      |         | ĺ          |
|        |             |      |         | il         |

D-7598-210-800-0700

|   | LAYOUT       | 00        | SCALE |      | BORE<br>PATTERN # | 7006 |
|---|--------------|-----------|-------|------|-------------------|------|
|   | DRAWN<br>BY: | J. Decker |       | DATE | 05/28/20          | 800  |
| 7 |              | ·         |       |      |                   |      |